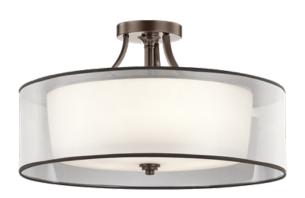

## 5 Light Semi Flush Ceiling Light - MIZ

(Mission Bronze)

## **Product Description:**

Clean lines and classic styling set this 5 light semi flush ceiling fixture apart. Its Mssion Bronze™ finish, Light Umber Translucent shade and Satin Etched Glass combine to create a tasteful accent fitting for any space in your home.

## **Technical Information**

| Weight:            | 19.50 LBS                                        |
|--------------------|--------------------------------------------------|
| Safety Rated:      | Dry                                              |
| Base Backplate:    | 7.00"                                            |
| Width:             | 28.00"                                           |
| Height:            | 15.25"                                           |
| Shade Description: | Light Umber Metallic Frosted Translucent Organza |
| Shade Dimensions:  | 28.00 DIA                                        |
| Lamp Included:     | Not Included                                     |
| Glass Description: | Satin Etched White                               |
| Voltage:           | 120V                                             |
| CFL Bulb Type:     | HYBRID (23-30W)                                  |
| Light Source:      | Incandescent                                     |
| Socket Base:       | Medium                                           |
| Number of Bulbs:   | 5                                                |
| Lamp Type:         | A19                                              |
| Max Watt:          | 100W                                             |
| Finish:            | Mission Bronze                                   |
|                    |                                                  |