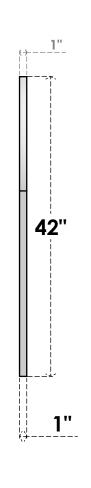

## GVPRT32X4201SN

32"W X 42"H ROUND TOP SURFACE MOUNT PVC GABLE VENT: NON-FUNCTIONAL, W/ 3-1/2"W X 1"P STANDARD FRAME

**FRONT** 

SIDE

LOUVER HEIGHT: 2 3/4"

LOUVER QTY: 13

1. INSTALLATION TO BE COMPLETED IN ACCORDANCE WITH MANUFACTURER'S SPECIFICATIONS. 2. DRAWING MAY NOT BE TO SCALE