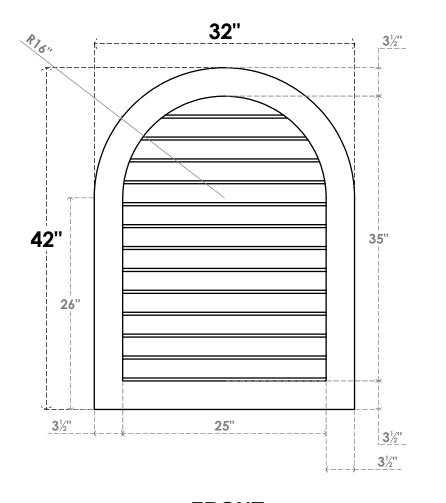

## GVPRT32X4201SN

32"W X 42"H ROUND TOP SURFACE MOUNT PVC GABLE VENT: NON-FUNCTIONAL, W/ 3-1/2"W X 1"P STANDARD FRAME

**FRONT** 

SIDE

LOUVER HEIGHT: 2 3/4"

LOUVER QTY: 13

1. INSTALLATION TO BE COMPLETED IN ACCORDANCE WITH MANUFACTURER'S SPECIFICATIONS. 2. DRAWING MAY NOT BE TO SCALE