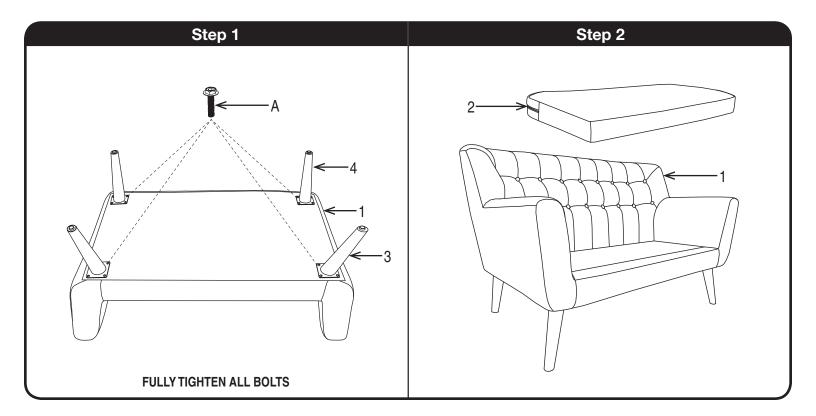

Assembly Instructions - Important: Carefully unpack and identify each component before attempting to assemble. Refer to parts list. Please take care when assembling the unit and always set the parts on a clean, soft surface. If you require any assistance with assembly, parts or information on other products, please visit our website or call or write us.

| HARDWARE LIST |  |              |      |        |
|---------------|--|--------------|------|--------|
| Α             |  | BOLT         | 22mm | 16 PCS |
| В             |  | ALLEN WRENCH | n/a  | 1 PC   |