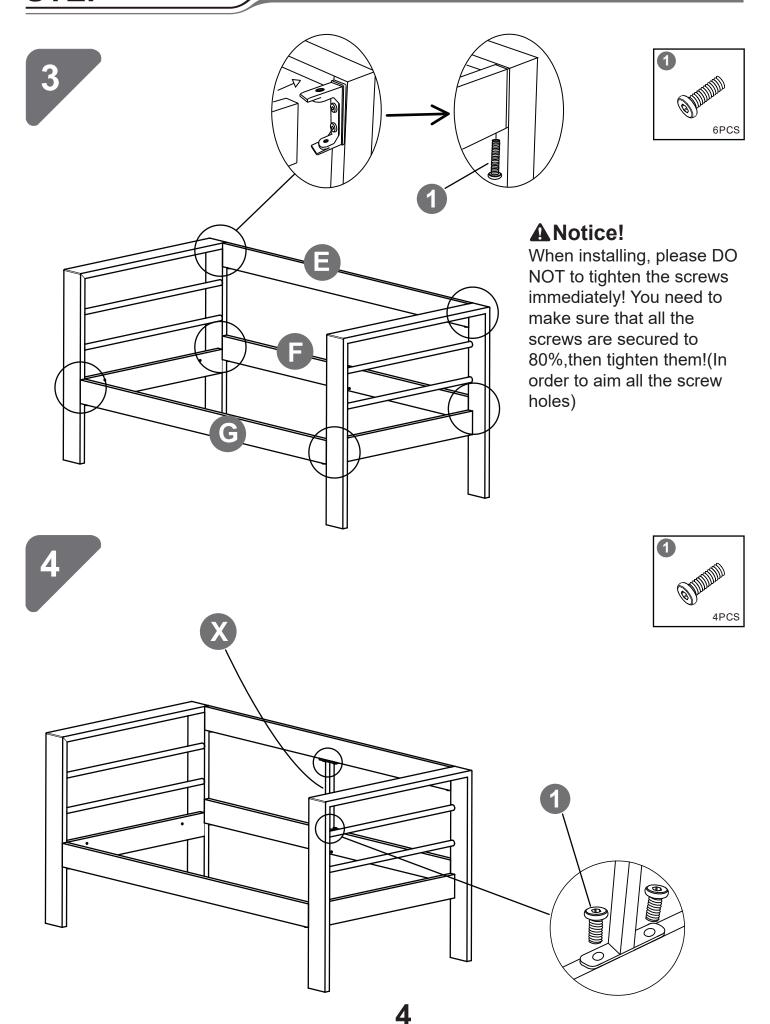

# Please keep these instructions for future reference. Dear Customer

- Thank you for your purchase. When you receive the product, please make sure that all the parts are intact. Then follow the entire installation instructions to install!
- When installing, please be careful not to tighten the screws immediately! You need to make sure that all the screws are secured to 80%,then tighten them!
- In order to protect the aluminium frame from harm. and the screw hole from grind, do not use the electric drill, please use the manual screwdriver in the hardware package!