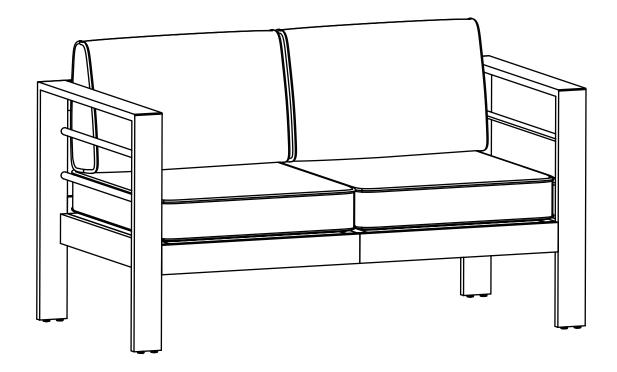

### **ALUMINUM LOVESEAT SOFA**



## NOTICE A

# Please keep these instructions for future reference. Dear Customer

- Thank you for your purchase. When you receive the product, please make sure that all the parts are intact. Then follow the entire installation instructions to install!
- When installing, please be careful not to tighten the screws immediately! You need to make sure that all the screws are secured to 80%,then tighten them!
- In order to protect the aluminium frame from harm. and the screw hole from grind, do not use the electric drill, please use the manual screwdriver in the hardware package!

If problem occur unsatisfactorily as follows

- A. The outer box is damaged
- B . The product is damaged / bent / cracked while you open the box
- C . The parts / accessories / assembly tools are missing
- **D** .