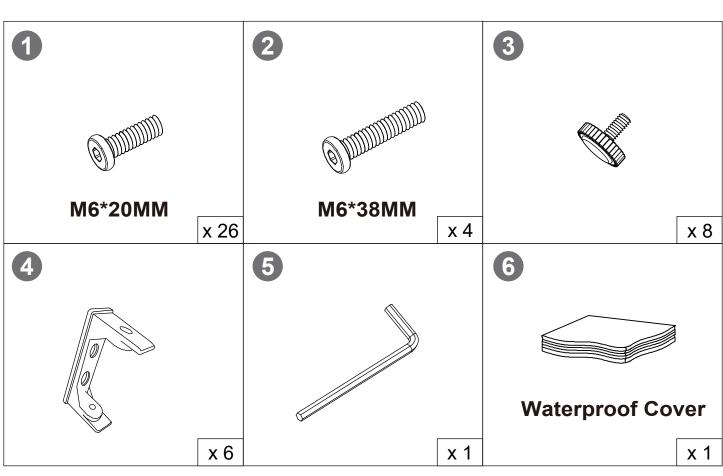

To clean the aluminium frame, wipe them with clean water. It is not recommended to clean products with a strong cleaner or an abrasive materials, it may discolor or damage the surface.

**STEP** Before installation, please check that the parts are all included! x 2-) x 2 ) x 1 x 1 **B** x 1 **A** x 1 **G** x 1 **1** x 1