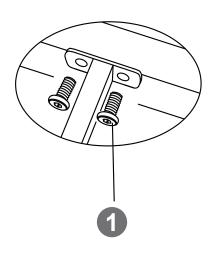

To clean the aluminium frame, wipe them with clean water. It is not recommended to clean products with a strong cleaner or an abrasive materials, it may discolor or damage the surface.

**STEP** Before installation, please check that the parts are all included! x 2-) x 2 ) x 1 x 1 **B** x 1 **A** x 1 **G** x 1 **1** x 1