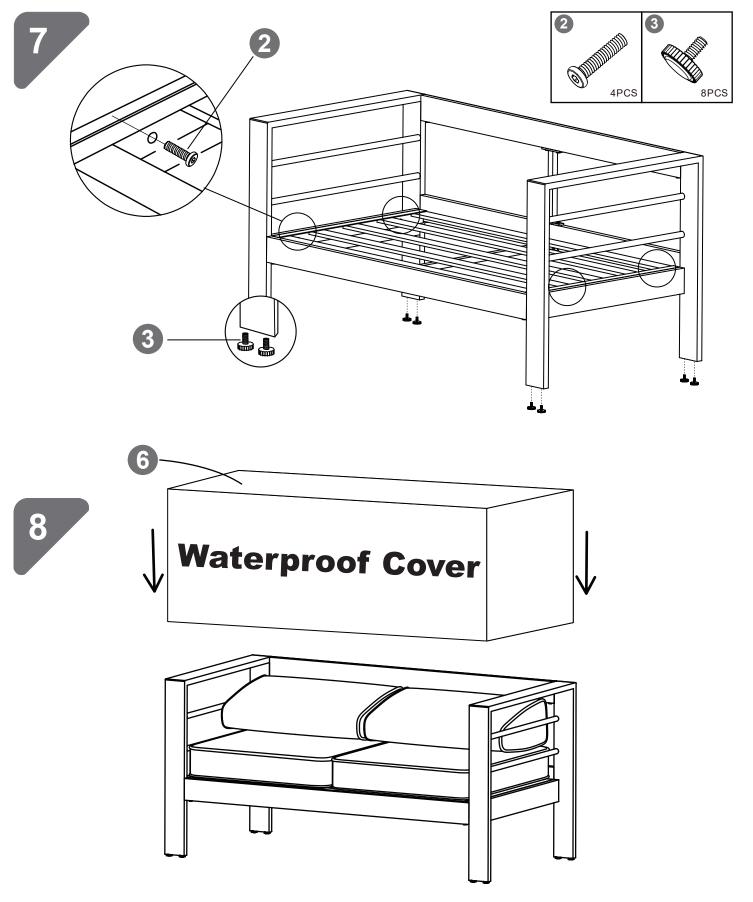

#### CARE INSTRUCTIONS

**IMPORTANT!** Always cover the conversation sets with the waterproof cover (**included**) when not in use, or you will get dirty surface.

To clean the cushion cover, please take out the sponge inside. Follow the care instructions that are sewn into the fabric. Never use solvent-based detergents since these may bleach the material and damage the fabric.

The installation is complete.

Make sure ALL the screws are fully tighten.