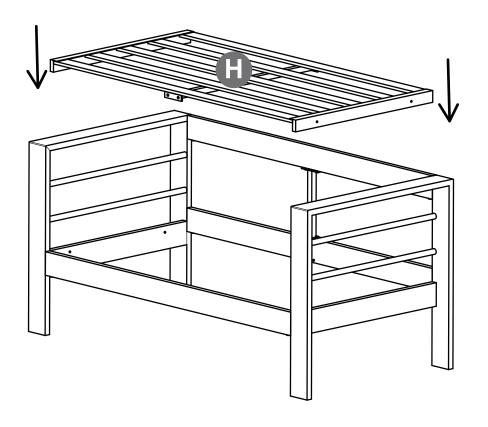

To clean the aluminium frame, wipe them with clean water. It is not recommended to clean products with a strong cleaner or an abrasive materials, it may discolor or damage the surface.

**STEP** Before installation, please check that the parts are all included! x 2-) x 2 ) x 1 x 1 **B** x 1 **A** x 1 **G** x 1 **1** x 1