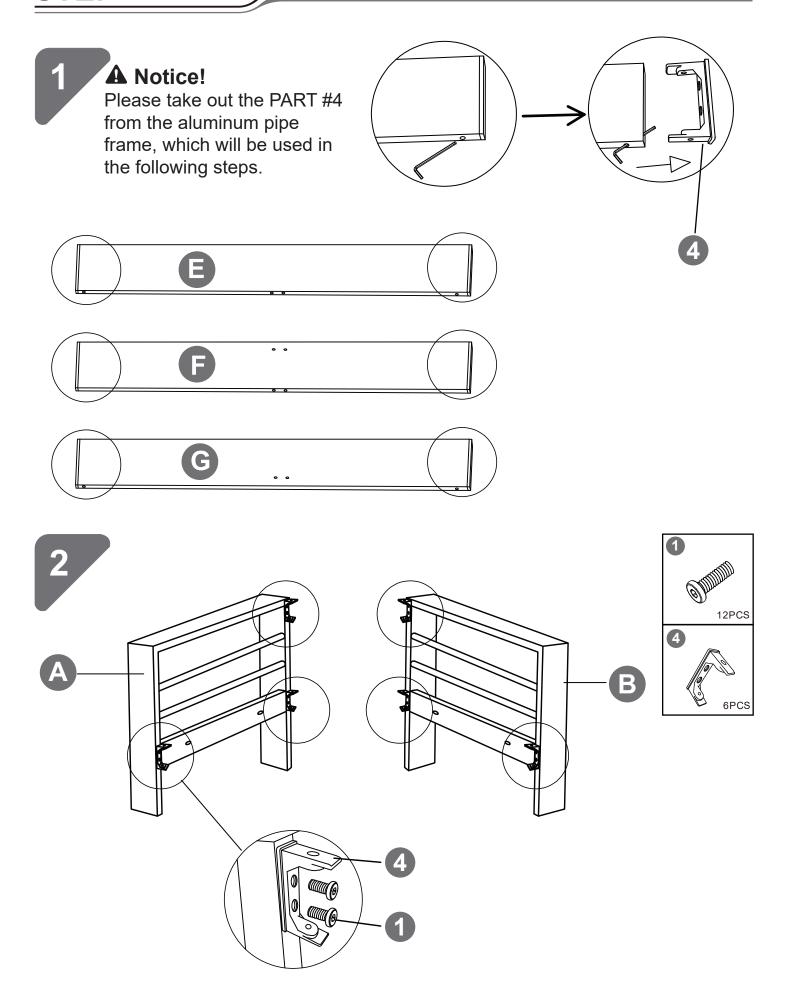

# Please keep these instructions for future reference. Dear Customer

- Thank you for your purchase. When you receive the product, please make sure that all the parts are intact. Then follow the entire installation instructions to install!
- When installing, please be careful not to tighten the screws immediately! You need to make sure that all the screws are secured to 80%,then tighten them!
- In order to protect the aluminium frame from harm. and the screw hole from grind, do not use the electric drill, please use the manual screwdriver in the hardware package!

To clean the aluminium frame, wipe them with clean water. It is not recommended to clean products with a strong cleaner or an abrasive materials, it may discolor or damage the surface.

**STEP** Before installation, please check that the parts are all included! x 2-) x 2 ) x 1 x 1 **B** x 1 **A** x 1 **G** x 1 **1** x 1