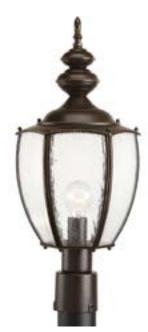

DATE:

TYPE:

NAME:

PROJECT:

Incandescent One-light post lantern

Diameter: 8-1/2" Height: 22-5/8"

Category: Outdoor Finish: Antique Bronze (painted) Construction: Aluminum construction Glass: Clear seeded glass curved panels

| MOUNTING                                             | ELECTRICAL        | LAMPING                                                  | ADDITIONAL INFORMATION                                                                                                                     |
|------------------------------------------------------|-------------------|----------------------------------------------------------|--------------------------------------------------------------------------------------------------------------------------------------------|
| Post top - fitter for 3" post or<br>pedestal mounted | Pre-wired<br>120V | Quantity: 1<br>100W Medium Base<br>Medium ceramic socket | cCSAus Wet location listed<br>1 year warranty<br>Companion Chain hung lantern,<br>Close-to-ceiling, Wall lantern<br>fixtures are available |