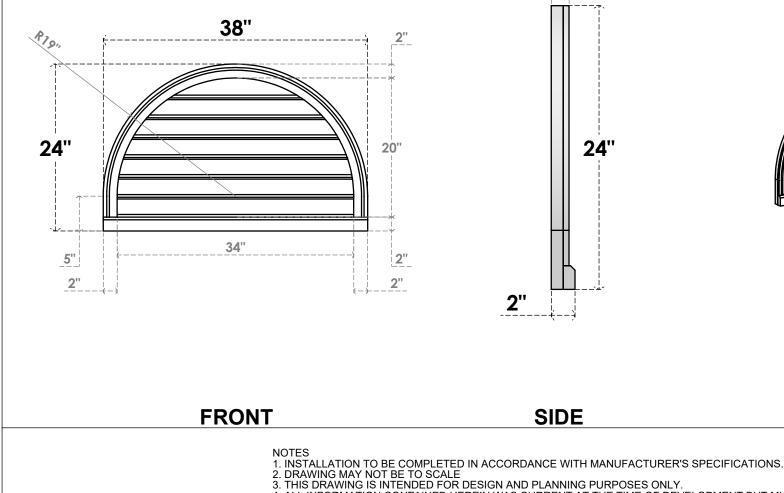

## GVPRT38X2403SF

38"W X 24"H ROUND TOP SURFACE MOUNT PVC GABLE VENT: FUNCTIONAL, W/ 2"W X 2"P BRICKMOULD SILL FRAME

**1**<sup>1</sup>/<sub>2</sub>"

VENTING AREA: 44.63 SQ IN LOUVER HEIGHT: 27/8" LOUVER QTY: 7