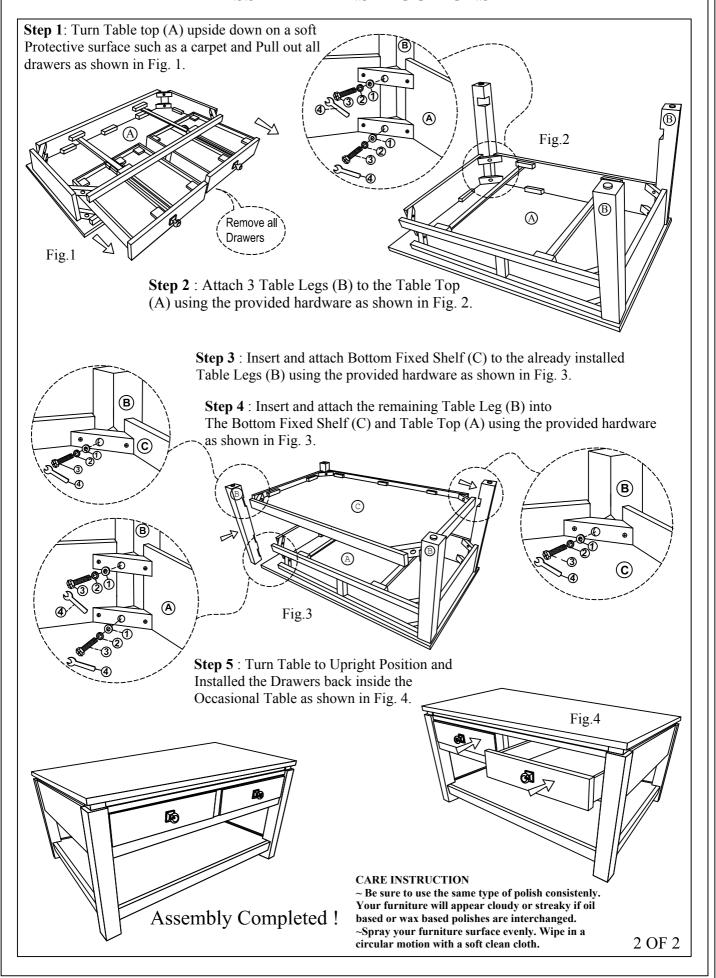

----------|----------------------------------------|--------|-------|
| 1  | Flat Washer   | <sup>5</sup> / <sub>16</sub> " x 18 mm |        | 12pcs |
| 2  | Spring Washer | <u>5</u> "                             |        | 12pcs |
| 3  | Hex Bolt      | 5/16 " x 2½"                           |        | 12pcs |
| 4  | Wrench        | 12.8 mm                                | 5      | 1pcs  |

#### Reminders

- 1. Use only the hardware supplied.
- 2. Once the Table is finished, level and tighten all the bolts.
- 3. Do not over tighten bolts.
- 4. This item may require periodic tightening.

### NOTE:

- 1. Hardware pack is located underneath the Table Top (A).
- 2. Two or more people are needed for assembly. Please keep all hardware part out the reach of children.

### ASSEMBLY INSTRUCTIONS