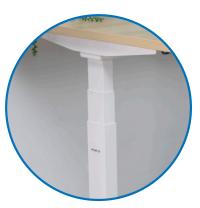

## **MOUNT-IT!**

MI-18067 / MI-18068 / MI-18075 / MI-18076 MI-18077 / MI-18078

Dual Motor Electric
Sit-Stand Desk with 55" Tabletop

This premium electric height adjustable sit-stand desk with 55" wide tabletop comes with two powerful motors and 3-stage telescoping legs to ensure best-inclass stability even at the highest setting and reliable height adjustment the first time, every time.

## **MOUNT-IT!**

Dual Motor Electric Standing Desk with 55" Tabletop

LED control panel

3-Stage telescoping legs