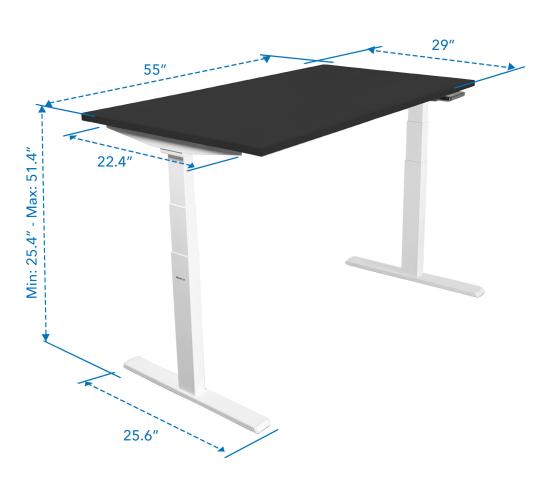

- Electric height adjustment between 25.4" and 51.4"
- Digital control panel with 3 programmable memory settings and timer
- Tabletop available in various colors

Features Video (Desk Base)

Installation Video (Desk Base)

## **SPECIFICATIONS**

| Number of Motors:          | 2                                       |
|----------------------------|-----------------------------------------|
| Height Range:              | 25.4" to 51.4"                          |
| Tabletop Dimensions:       | 55" x 29" x 1"                          |
| Weight Capacity:           | 220 lbs                                 |
| Memory Settings:           | 3                                       |
| Base Color:                | White                                   |
| Available Tabletop Colors: | White, Black, Brown, Maple, Adrift, Oak |