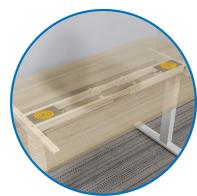

k Base)



Installation Video (Desk Base)



User Manual (Desk Base)

## **MOUNT-IT!**

Dual Motor Electric Standing Desk with 55" Tabletop





LED control panel



3-Stage telescoping legs

## **SPECIFICATIONS**

| Number of Motors:          | 2                                       |
|----------------------------|-----------------------------------------|
| Height Range:              | 25.4" to 51.4"                          |
| Tabletop Dimensions:       | 55" x 29" x 1"                          |
| Weight Capacity:           | 220 lbs                                 |
| Memory Settings:           | 3                                       |
| Base Color:                | White                                   |
| Available Tabletop Colors: | White, Black, Brown, Maple, Adrift, Oak |



Two powerful motors