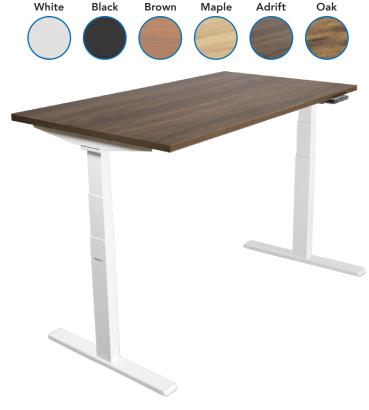

- Electric height adjustment between 25.4" and 51.4"
- Digital control panel with 3 programmable memory settings and timer
- Tabletop available in various colors

Features Video (Desk Base)

Installation Video (Desk Base)

## **SPECIFICATIONS**

| Number of Motors:          | 2                                       |
|----------------------------|-----------------------------------------|
| Height Range:              | 25.4" to 51.4"                          |
| Tabletop Dimensions:       | 55" x 29" x 1"                          |
| Weight Capacity:           | 220 lbs                                 |
| Memory Settings:           | 3                                       |
| Base Color:                | White                                   |
| Available Tabletop Colors: | White, Black, Brown, Maple, Adrift, Oak |