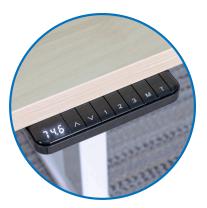

- Electric height adjustment between 25.4" and 51.4"
- Digital control panel with 3 programmable memory settings and timer
- Tabletop available in various colors

Features Video (Desk Base)

Installation Video (Desk Base)

## **MOUNT-IT!**

Dual Motor Electric Standing Desk with 55" Tabletop

LED control panel

3-Stage telescoping legs