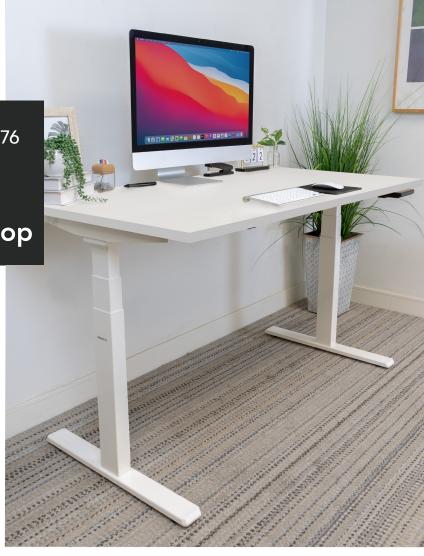

## **MOUNT-IT!**

MI-18067 / MI-18068 / MI-18075 / MI-18076 MI-18077 / MI-18078

Dual Motor Electric
Sit-Stand Desk with 55" Tabletop

This premium electric height adjustable sit-stand desk with 55" wide tabletop comes with two powerful motors and 3-stage telescoping legs to ensure best-inclass stability even at the highest setting and reliable height adjustment the first time, every time.

## **MOUNT-IT!**

Dual Motor Electric Standing Desk with 55" Tabletop

LED control panel

3-Stage telescoping legs