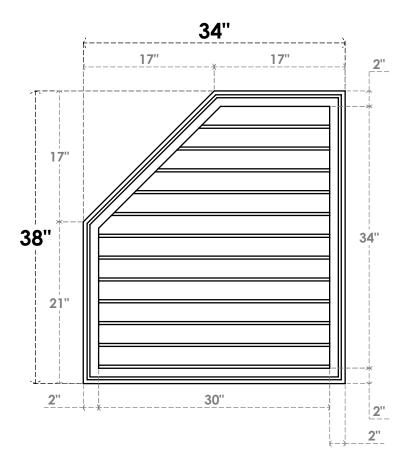

## GVPOL34X3802SN

34"W X 38"H HALF OCTAGON TOP LEFT SURFACE MOUNT PVC GABLE VENT: NON-FUNCTIONAL, W/ 2"W X 1-1/2"P BRICKMOULD FRAME

**FRONT** 

SIDE

LOUVER HEIGHT: 2 7/8" LOUVER QTY: 12

EKENA MILLWORK 2300 WEST MAIN ST. CLARKSVILLE, TX 75426 TOLL FREE: 866-607-0453 WWW.EKENAMILLWORK.COM