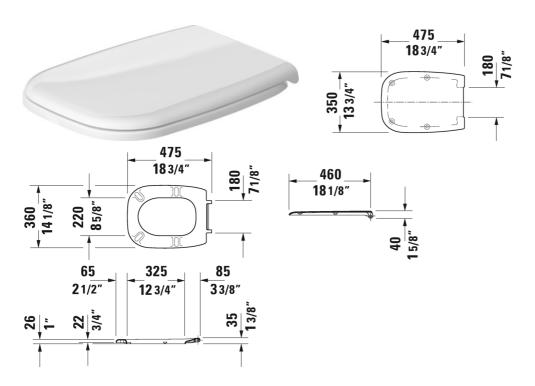

## D-Code Toilet seat and cover # 0067410000

| Dimension                   | Weight                                       | Order number                                       |
|-----------------------------|----------------------------------------------|----------------------------------------------------|
|                             |                                              |                                                    |
|                             |                                              |                                                    |
|                             |                                              |                                                    |
|                             |                                              |                                                    |
|                             | 5.5 lb                                       | 0067410000                                         |
|                             |                                              |                                                    |
| 15 1/2" x 28 7/8" Inch      |                                              | 011301                                             |
| 13 3/4" x 27" Inch          |                                              | 011701                                             |
| r<br>14 1/8" x 27 3/8" Inch |                                              | 214209                                             |
| r                           | 15 1/2" x 28 7/8" Inch<br>13 3/4" x 27" Inch | 5.5 lb  15 1/2" x 28 7/8" Inch  13 3/4" x 27" Inch |