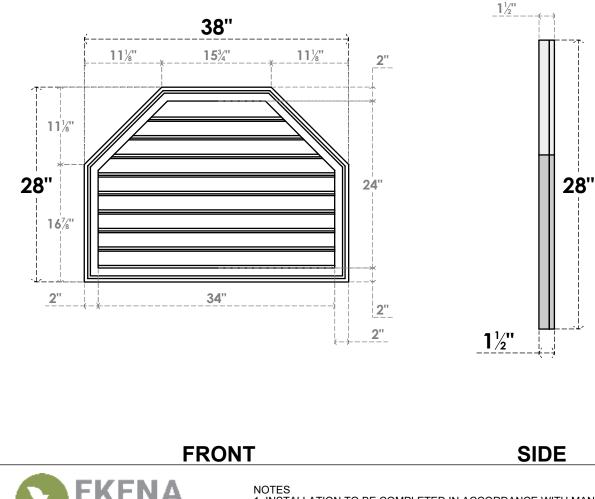

## GVPOT38X2802SF

38"W X 28"H OCTAGONAL TOP SURFACE MOUNT PVC GABLE VENT: FUNCTIONAL, W/ 2"W X 1-1/2"P BRICKMOULD FRAME

VENTING AREA: 61.06 SQ IN LOUVER HEIGHT: 2 5/8" LOUVER QTY: 9

RK

1. INSTALLATION TO BE COMPLETED IN ACCORDANCE WITH MANUFACTURER'S SPECIFICATIONS. 2. DRAWING MAY NOT BE TO SCALE