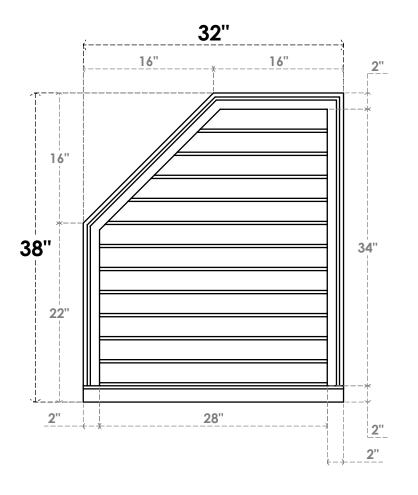

## GVPOL32X3803SN

32"W X 38"H HALF OCTAGON TOP LEFT SURFACE MOUNT PVC GABLE VENT: NON-FUNCTIONAL, W/ 2"W X 2"P BRICKMOULD SILL FRAME

**FRONT** 

SIDE

LOUVER HEIGHT: 2 7/8" LOUVER QTY: 12

EKENA MILLWORK 2300 WEST MAIN ST. CLARKSVILLE, TX 75426 TOLL FREE: 866-607-0453 WWW.EKENAMILLWORK.COM