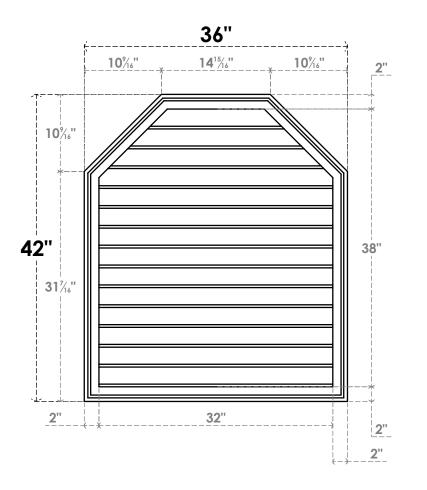

## GVPOT36X4202SN

36"W X 42"H OCTAGONAL TOP SURFACE MOUNT PVC GABLE VENT: NON-FUNCTIONAL, W/ 2"W X 1-1/2"P BRICKMOULD FRAME

LOUVER HEIGHT: 2 3/4"

LOUVER QTY: 14

**FRONT** 

SIDE

EKENA MILLWORK 2300 WEST MAIN ST. CLARKSVILLE, TX 75426 TOLL FREE: 866-607-0453 WWW.EKENAMILLWORK.COM