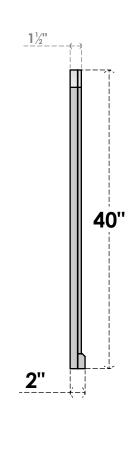

## GVPAR14X4003SN

14"W X 40"H ARCH TOP SURFACE MOUNT PVC GABLE VENT: NON-FUNCTIONAL, W/ 2"W X 2"P **BRICKMOULD SILL FRAME** 

**FRONT** 

SIDE

LOUVER HEIGHT: 2 3/4"

LOUVER QTY: 13

EKENA MILLWORK 2300 WEST MAIN ST. CLARKSVILLE, TX 75426 TOLL FREE: 866-607-0453 WWW.EKENAMILLWORK.COM