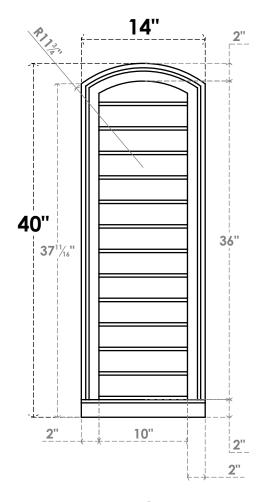

## GVPAR14X4003SN

14"W X 40"H ARCH TOP SURFACE MOUNT PVC GABLE VENT: NON-FUNCTIONAL, W/ 2"W X 2"P **BRICKMOULD SILL FRAME** 

**FRONT** 

SIDE

LOUVER HEIGHT: 2 3/4"

LOUVER QTY: 13

EKENA MILLWORK 2300 WEST MAIN ST. CLARKSVILLE, TX 75426 TOLL FREE: 866-607-0453 WWW.EKENAMILLWORK.COM