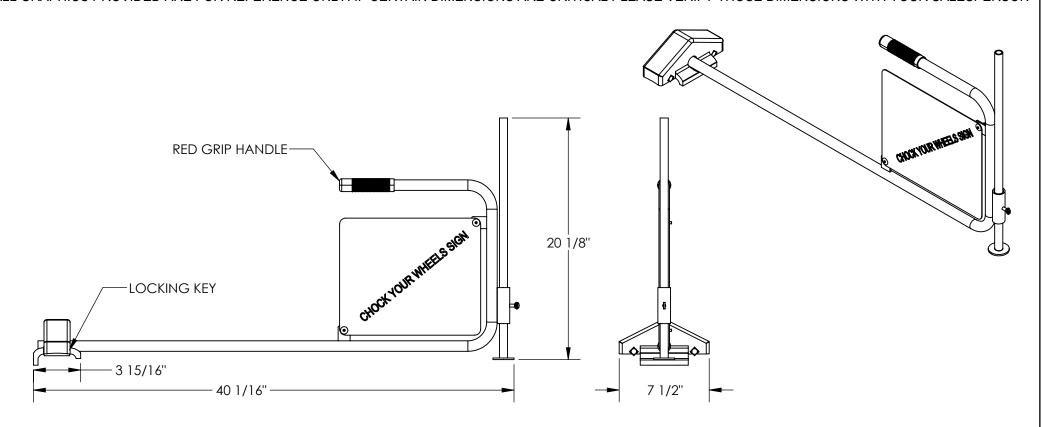

## STANDARD FEATURES

MODEL NUMBER IS FRC-2 OVERALL WIDTH IS 7 1/2" CHOCK WIDTH IS 3 15/16" OVERALL LENGTH IS 40 1/16" OVERALL HEIGHT IS 20 1/8" COMES WITH SIGN AND LEG