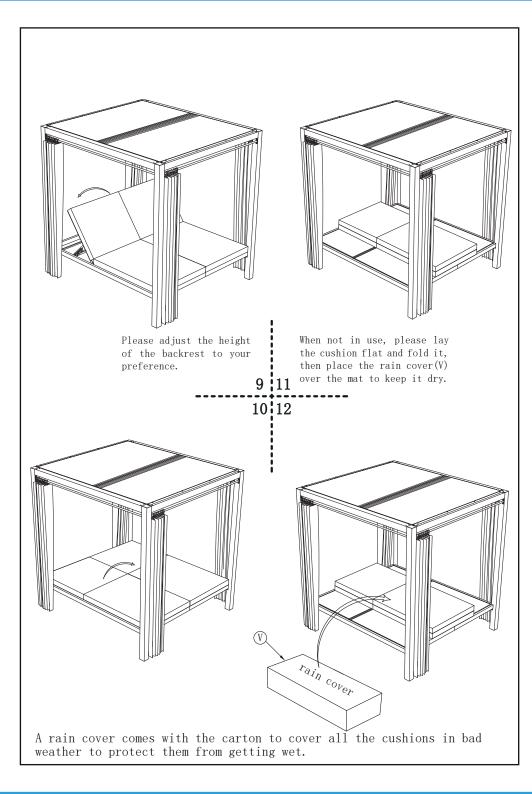

e screws before all parts were assembled successfully, in case the products can not be lined up in position.
- 3. Furniture sets are mostly delivered in multiple cartons. If the numbers of boxes you received are not correct/missing. Please contact us via phone or email with your order number.
- 4. If you would like to return the order, be sure to also return any accessories and packing slips that came with your original package.
- If the set is not in use for a long time, please cover it with a furniture cover or store it indoors.
- 6. Please be very careful with the glass, please do not handle the glass with bare hands if it was broken.

Thank you for your understanding and cooperation, we wish you a fantastic shopping experience with us, and we are looking forward to serving you again!