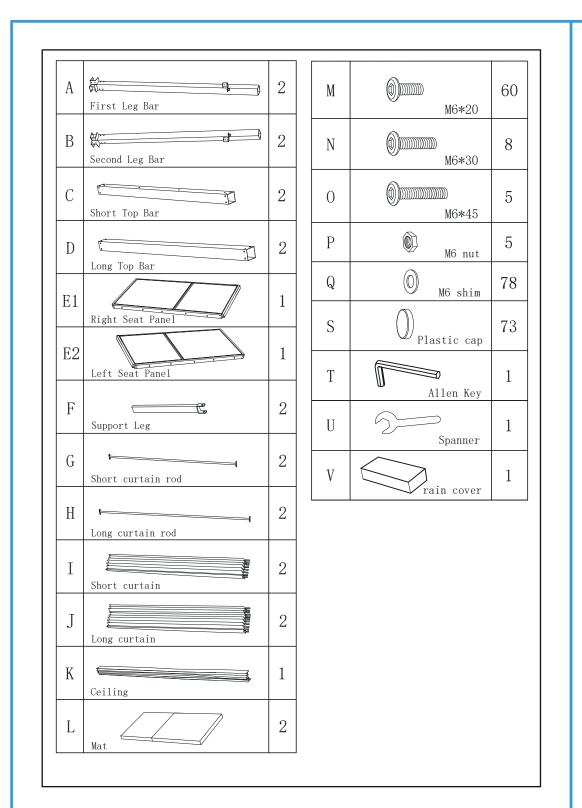

## **Customer Instruction Card**

To our most beloved and valued customer:

Thank you for your order, and we appreciate your trust and support.

If you need any assistance or have any questions about your order, please reach our customer service team with your order number

## Common Questions:

- 1. Normally the cushion is placed within the ottoman/ chair, please turn it upside down, you may find the cushion.
- 2. Please do not fully tighten the screws before all parts were assembled successfully, in case the products can not be lined up in position.
- 3. Furniture sets are mostly delivered in multiple cartons. If the numbers of boxes you received are not correct/missing. Please contact us via phone or email with your order number.
- 4. If you would like to return the order, be sure