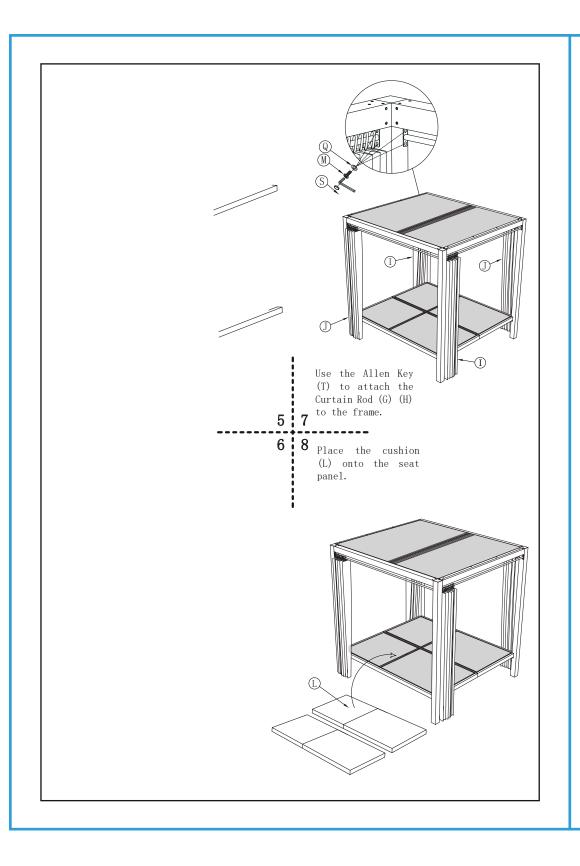

## **Customer Instruction Card**

To our most beloved and valued customer:

Thank you for your order, and we appreciate your trust and support.

If you need any assistance or have any questions about your order, please reach our customer service team with your order number

## Common Questions:

- 1. Normally the cushion is placed within the ottoman/ chair, please turn it upside down, you may find the cushion.
- 2. Please do not fully tighten the screws before all parts were assembled successfully, in case the products can not be lined up in position.
- 3. Furniture sets are mostly delivered in multiple cartons. If the numbers of boxes you received are not correct/missing. Please contact us via phone or email with your order number.
- 4. If you would like to return the order, be sure to