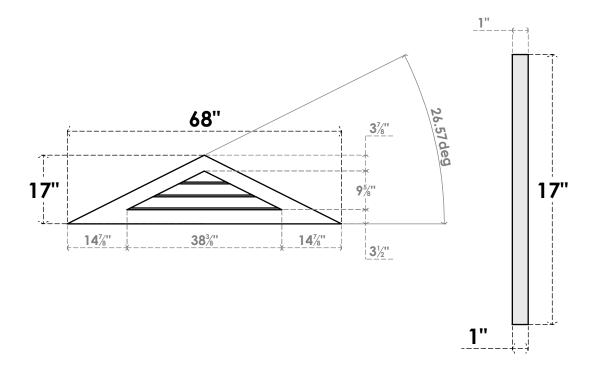

## GVPTR68X1701SN

68"W X 17"H TRIANGLE SURFACE MOUNT PVC GABLE VENT 6/12 PITCH: NON-FUNCTIONAL, W/ 3-1/2"W X 1"P STANDARD FRAME

**FRONT** 

SIDE

LOUVER HEIGHT: 3 1/4" LOUVER QTY: 3

1. INSTALLATION TO BE COMPLETED IN ACCORDANCE WITH MANUFACTURER'S SPECIFICATIONS. 2. DRAWING MAY NOT BE TO SCALE