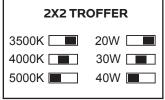

## CCT & POWER SWITCH

| 1X4 TROFFER |  |
|-------------|--|
| 16W 💶       |  |
| 20W 🔳       |  |
| 30W 🔳       |  |
|             |  |