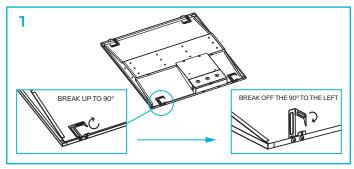

### RECESSED INSTALLATION

1. Remove the original ceiling tile for the Troffer.

2. Turn off the electrical power then connect with L/N/GND wire leads.

3. Use the protective brackets for safety.

4. Adjust appropriate location in the T bar