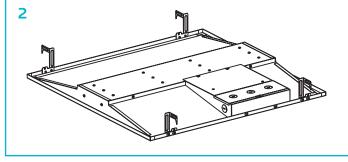

### RECESSED INSTALLATION

1. Remove the original ceiling tile for the Troffer.

2. Turn off the electrical power then connect with L/N/GND wire leads.

3. Use the protective brackets for safety.

4. Adjust appropriate location in the T bar