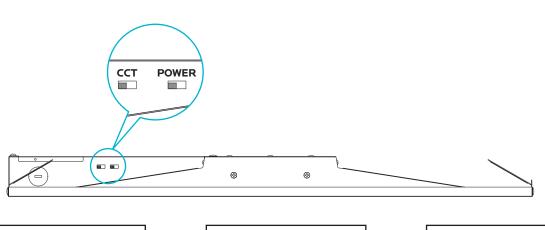

## CCT & POWER SWITCH

| 1X4 TROFFER |  |
|-------------|--|
| 16W 💶       |  |
| 20W 🔳       |  |
| 30W 🔳       |  |
|             |  |