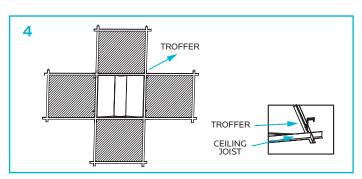

### RECESSED INSTALLATION

1. Remove the original ceiling tile for the Troffer.

2. Turn off the electrical power then connect with L/N/GND wire leads.

3. Use the protective brackets for safety.

4. Adjust appropriate location in the T bar