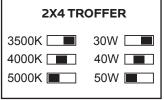

## CCT & POWER SWITCH

| 1X4 TROFFER |  |
|-------------|--|
| 16W 💶       |  |
| 20W 🔳       |  |
| 30W 🔳       |  |
|             |  |