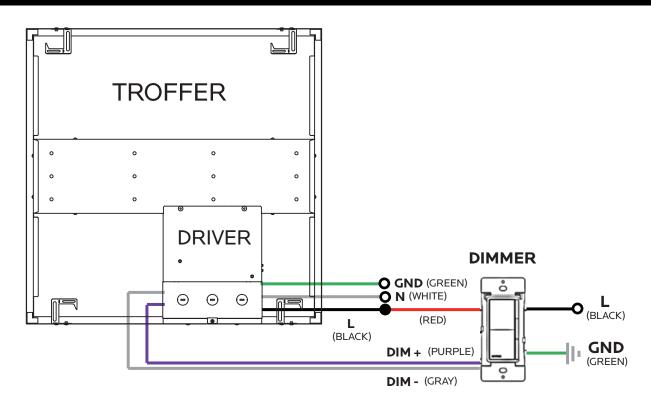

## WIRING DIAGRAM

### RECESSED INSTALLATION

1. Remove the original ceiling tile for the Troffer.

2. Turn off the electrical power then connect with L/N/GND wire leads.

3. Use the protective brackets for safety.

4. Adjust appropriate location in the T bar