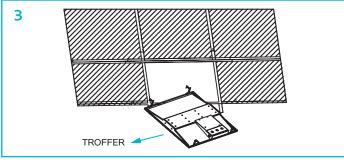

### RECESSED INSTALLATION

1. Remove the original ceiling tile for the Troffer.

2. Turn off the electrical power then connect with L/N/GND wire leads.

3. Use the protective brackets for safety.

4. Adjust appropriate location in the T bar