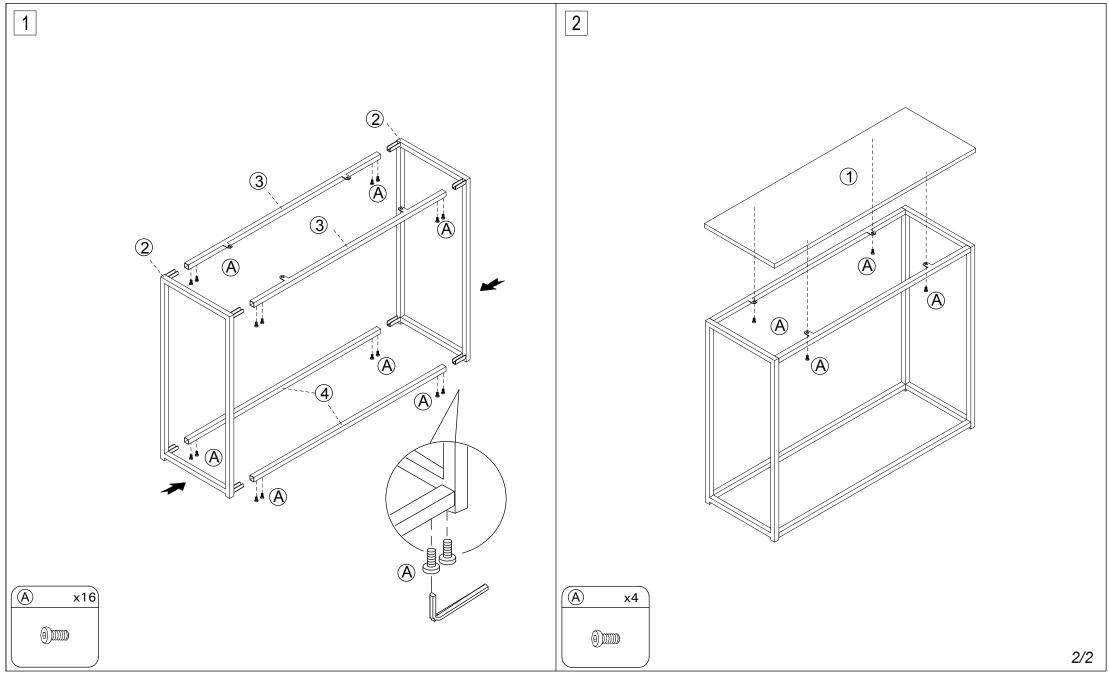

## Part List and Hardware List

| PIECE | DESCRIPTION     | PICTURE    | QUANTITY |
|-------|-----------------|------------|----------|
| 1     | Marble Top      | $\bigcirc$ | 1X       |
| 2     | Leg             | $\square$  | 2X       |
| 3     | Upper Rail      |            | 2X       |
| 4     | Down Rail       |            | 2X       |
| А     | Screw (M6x12mm) | ()))))))   | 20X      |
| В     | Allen key       |            | 1X       |
|       |                 |            |          |

## PREPARATION

Before beginning assembly of product, make sure all parts are present. Compare parts with package contents list and hardware contents list. If any part is missing or damaged, do not attempt to assemble the product.

Estimated Assembly Time: 30minutes.

Tools Required for Assembly : Allen Key