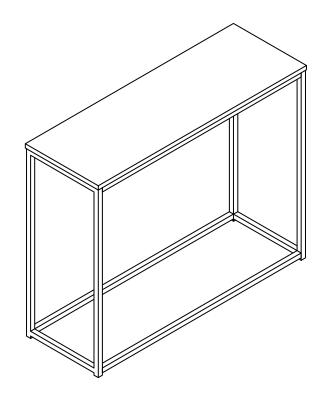

s may cause excessive shrinking or staining. **NOTICE** 

\* Please make sure that you have all parts indicated before you begin assembly of this item

\* This item should be assembled on a soft surface to prevent scratching the finish during assembly

\* This item may require periodic tightening

## Part List and Hardware List

| PIECE | DESCRIPTION     | PICTURE    | QUANTITY |
|-------|-----------------|------------|----------|
| 1     | Marble Top      | $\bigcirc$ | 1X       |
| 2     | Leg             | $\square$  | 2X       |
| 3     | Upper Rail      |            | 2X       |
| 4     | Down Rail       |            | 2X       |
| А     | Screw (M6x12mm) | ()))))))   | 20X      |
| В     | Allen key       |            | 1X       |
|       |                 |            |          |



Product Dimensions: 39.4" W x 13.8" D x 31.5" H

## PREPARATION

Before beginning assembly of product, make sure all parts are present. Compare parts with package contents list and hardware contents list. If any part is missing or damaged, do not attempt to assemble the product.

Estimated Assembly Time: 30minutes.

Tools Required for Assembly : Allen Key