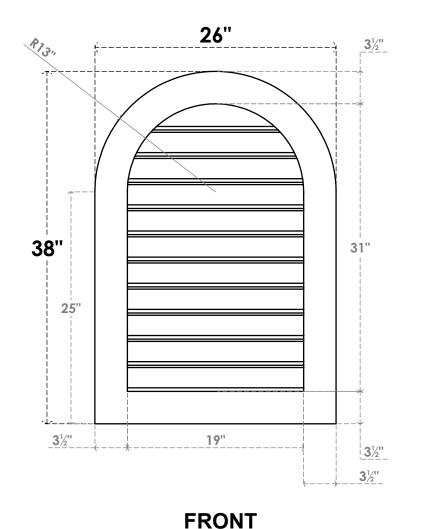

## GVPRT26X3801SF

26"W X 38"H ROUND TOP SURFACE MOUNT PVC GABLE VENT: FUNCTIONAL, W/ 3-1/2"W X 1"P STANDARD FRAME

**VENTING AREA: 46.13 SQ IN** 

LOUVER HEIGHT: 2 7/8"

LOUVER QTY: 11

1. INSTALLATION TO BE COMPLETED IN ACCORDANCE WITH MANUFACTURER'S SPECIFICATIONS. 2. DRAWING MAY NOT BE TO SCALE