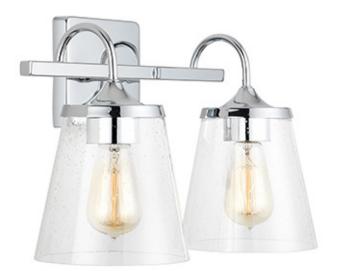

# **2 LIGHT VANITY**

Chrome

Available Finishes: Aged Brass (AD), Brushed Nickel (BN), Chrome (CH), Matte Black (MB)

## **DIMENSIONS**

Dimensions: 15.25"W x 10.5"H x 9"E

Product Weight: 3.5 lbs.

Backplate: 5"W x 5"H x 0.75"E Junction: Ctr/Top: 2.5"; Ctr/Btm: 8"

# **GLASS DESCRIPTION**

Clear Seeded Glass

Glass Dimensions: 6.25"W X 6.5"H