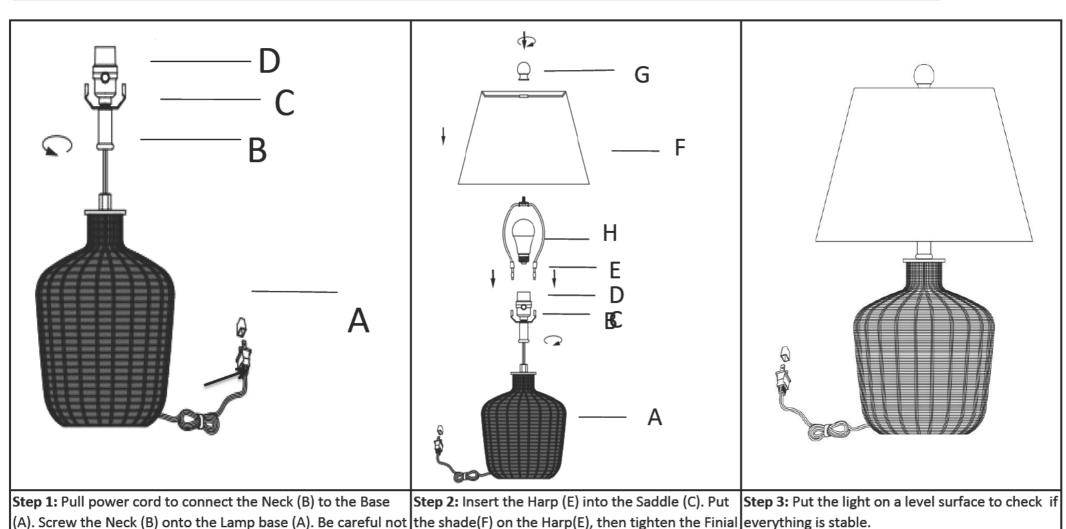

#### **Part List and Hardware List**

| PIECE | DESCRIPTION | PICTURE | QUANTITY | PIECE | DESCRIPTION | PICTURE | QUANTITY |
|-------|-------------|---------|----------|-------|-------------|---------|----------|
| А     | Lamp base   |         | 1X       | E     | Harp        |         | 1X       |
| В     | Neck        |         | 1X       | F     | Shade       |         | 1X       |
| С     | Saddle      |         | 1X       | G     | Finial      |         | 1X       |
| D     | Socket      |         | 1X       | Н     | Bulb        | Ŷ       | 1X       |

to twist the power cord and tighten securely

## PLEASE USE ON/OFF TYPE"A" BULB MAX 100-WATT OR LED BULB MAX 12-WATT, THERE IS LED 9-WATT BULB IN THE BOX

socket(D).

(G)into the Harp (E), Insert the bulb(H) into the