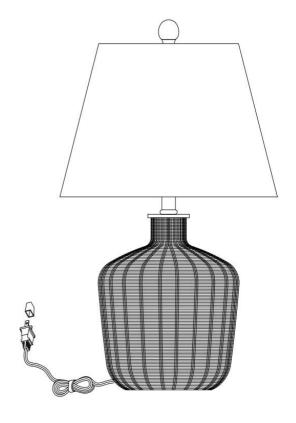

ow the guideline below for safe use and installation
- \* The external flexible cable or cord of this luminaire cannot be replaced
- \* If the cord is damaged, the luminaire shall be destroyed

#### **Part List and Hardware List**

| PIECE | DESCRIPTION | PICTURE | QUANTITY | PIECE | DESCRIPTION | PICTURE | QUANTITY |
|-------|-------------|---------|----------|-------|-------------|---------|----------|
| А     | Lamp base   |         | 1X       | E     | Harp        |         | 1X       |
| В     | Neck        |         | 1X       | F     | Shade       |         | 1X       |
| С     | Saddle      |         | 1X       | G     | Finial      |         | 1X       |
| D     | Socket      |         | 1X       | Н     | Bulb        | Ŷ       | 1X       |

Product Dimensions: 14"Lx 14"W x 22"H



## **PREPARATION**

- \* Before beginning assembly of product, make sure all parts are present. Compare parts with package contents list and hardware contents list.
- \* If any part is missing or damaged, do not attempt to assemble the product.
- \* Estimated Assembly Time: 6 minutes.

to twist the power cord and tighten securely

## PLEASE USE ON/OFF TYPE"A" BULB MAX 100-WATT OR LED BULB MAX 12-WATT, THERE IS LED 9-WATT BULB IN THE BOX



socket(D).

(G)into the Harp (E), Insert the bulb(H) into the