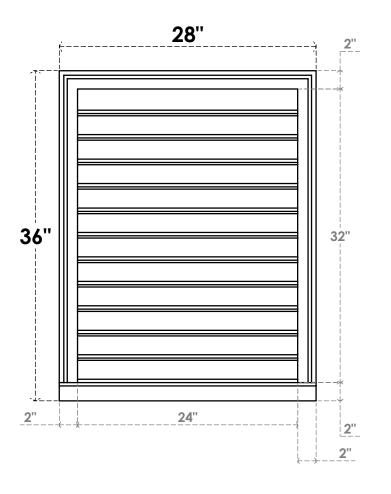

## GVPVE28X3603SF

28"W X 36"H RECTANGLE SURFACE MOUNT PVC GABLE VENT: FUNCTIONAL, W/ 2"W X 2"P **BRICKMOULD SILL FRAME** 

**VENTING AREA: 66 SQ IN** LOUVER HEIGHT: 2 5/8"

LOUVER QTY: 12

**FRONT** 

SIDE

**EKENA MILLWORK** 2300 WEST MAIN ST. CLARKSVILLE, TX 75426 TOLL FREE: 866-607-0453 WWW.EKENAMILLWORK.COM