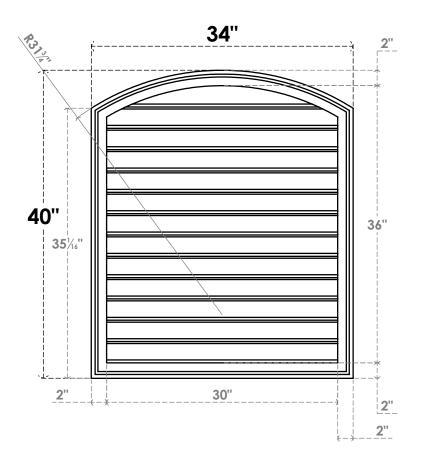

## GVPAR34X4002SF

34"W X 40"H ARCH TOP SURFACE MOUNT PVC GABLE VENT: FUNCTIONAL, W/ 2"W X 1-1/2"P **BRICKMOULD FRAME** 

**FRONT** 

SIDE

**VENTING AREA: 87.42 SQ IN** 

LOUVER HEIGHT: 2 3/4"

LOUVER QTY: 13

**EKENA MILLWORK** 2300 WEST MAIN ST. CLARKSVILLE, TX 75426 TOLL FREE: 866-607-0453 WWW.EKENAMILLWORK.COM