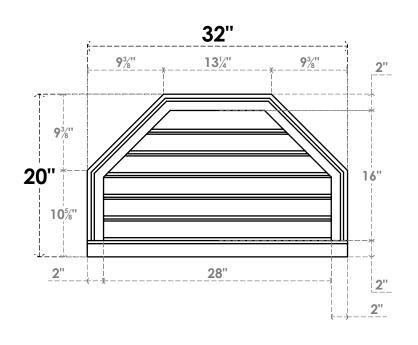

## GVPOT32X2003SF

32"W X 20"H OCTAGONAL TOP SURFACE MOUNT PVC GABLE VENT: FUNCTIONAL, W/ 2"W X 2"P **BRICKMOULD SILL FRAME** 

**VENTING AREA: 30.7 SQ IN** LOUVER HEIGHT: 2 5/8"

LOUVER QTY: 6

**FRONT** 

SIDE