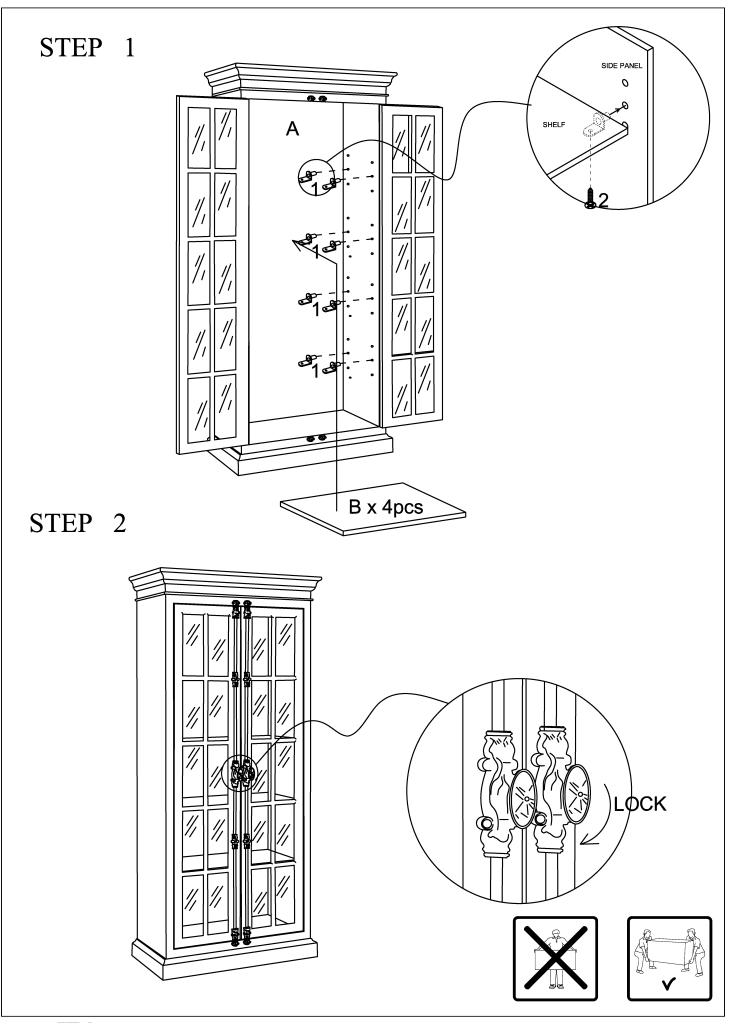

## **ASSEMBLY TIPS:**

1. Remove hardware from box and sort by size.

2. Please check to see that all hardware and parts are present prior to start of assembly.

3. Please follow attached instructions in the same sequence as numbered to assure fast & easy assembly.

## ASSEMBLY TIME PER UNIT: **3 MINUTES**

| PARTS IDENTIFICATION |           |  |      | Z | HARDWARE PACKAGE |                                                                                                                                                                                                                                                                                                                                                                                                                                                                                                                                                                                                                                                                                                     |       |
|----------------------|-----------|--|------|---|------------------|-----------------------------------------------------------------------------------------------------------------------------------------------------------------------------------------------------------------------------------------------------------------------------------------------------------------------------------------------------------------------------------------------------------------------------------------------------------------------------------------------------------------------------------------------------------------------------------------------------------------------------------------------------------------------------------------------------|-------|
| A                    | CURIO CAB |  | 1PC  | 1 | SHELF SUPPORT    | Ì                                                                                                                                                                                                                                                                                                                                                                                                                                                                                                                                                                                                                                                                                                   | 16PCS |
| в                    | SHELF     |  | 4PCS | 2 | SCREW            | and the second se | 16PCS |
|                      |           |  |      | - |                  |                                                                                                                                                                                                                                                                                                                                                                                                                                                                                                                                                                                                                                                                                                     |       |