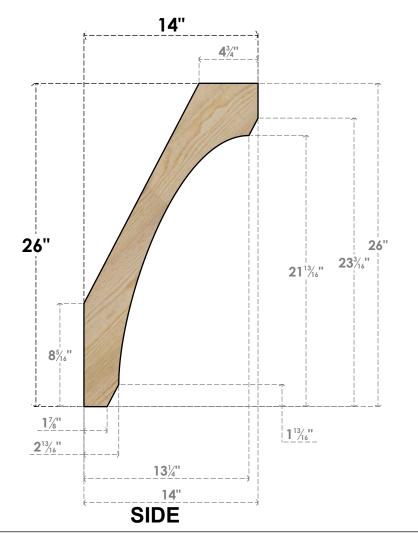

## BRC04X14X26LEC00RDF

4"W X 14"D X 26"H LEGACY ROUGH SAWN BRACE, DOUGLAS FIR

**FRONT** 

**EKENA MILLWORK** 2300 WEST MAIN ST. CLARKSVILLE, TX 75426 TOLL FREE: 866-607-0453 WWW.EKENAMILLWORK.COM