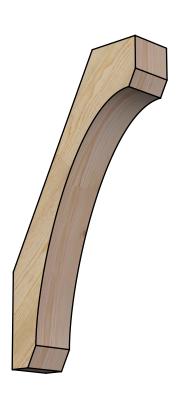

## BRC04X14X26LEC00RDF

4"W X 14"D X 26"H LEGACY ROUGH SAWN BRACE, DOUGLAS FIR

**FRONT** 

**EKENA MILLWORK** 2300 WEST MAIN ST. CLARKSVILLE, TX 75426 TOLL FREE: 866-607-0453 WWW.EKENAMILLWORK.COM