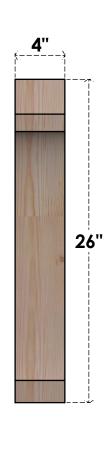

## BRC04X14X26LEC00RDF

4"W X 14"D X 26"H LEGACY ROUGH SAWN BRACE, DOUGLAS FIR

**FRONT** 

**EKENA MILLWORK** 2300 WEST MAIN ST. CLARKSVILLE, TX 75426 TOLL FREE: 866-607-0453 WWW.EKENAMILLWORK.COM