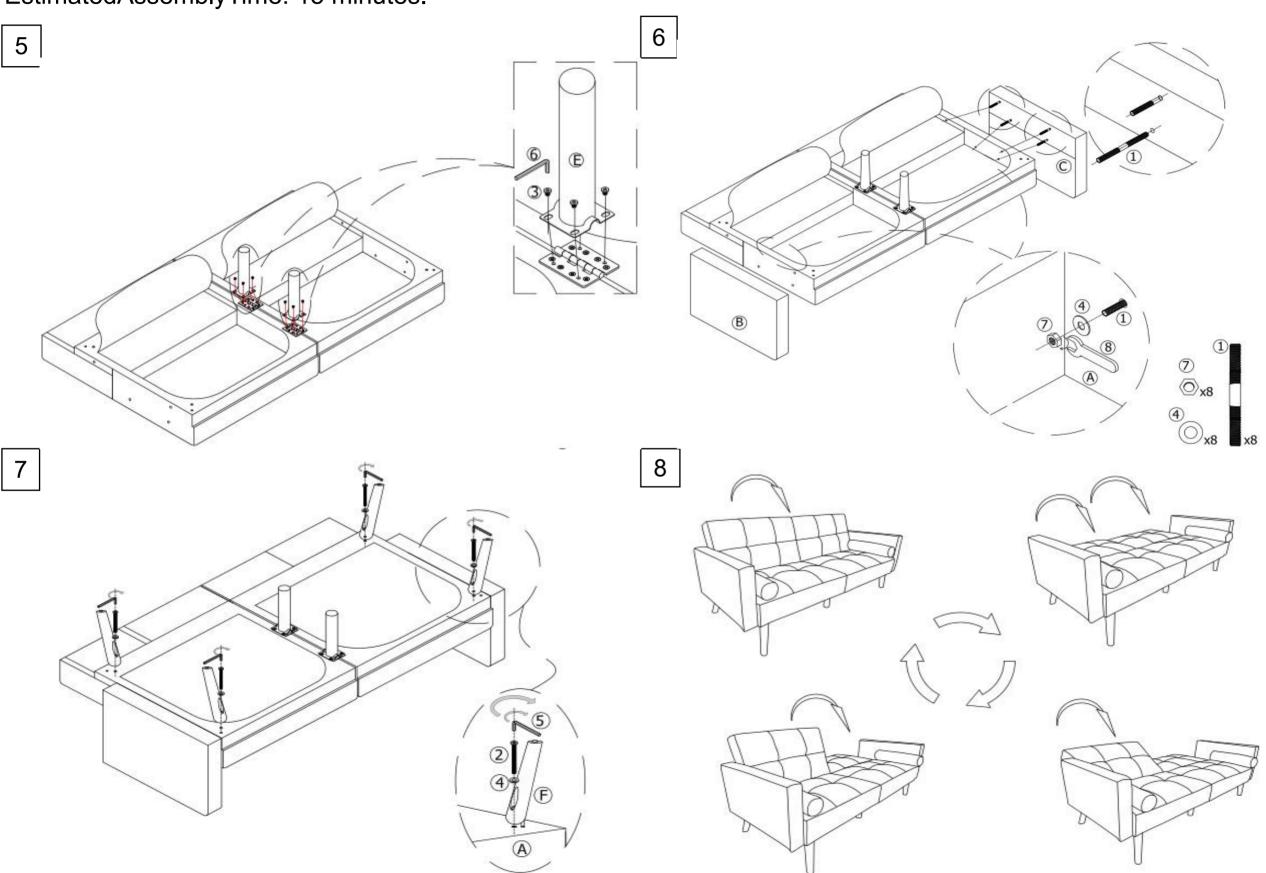

## PREPARATION

Before beginning assembly of product, make sure all parts are present. Compare parts with package contents list. If any part is missing or damaged, do not attempt to assemble the product.

EstimatedAssemblyTime: 15 minutes.