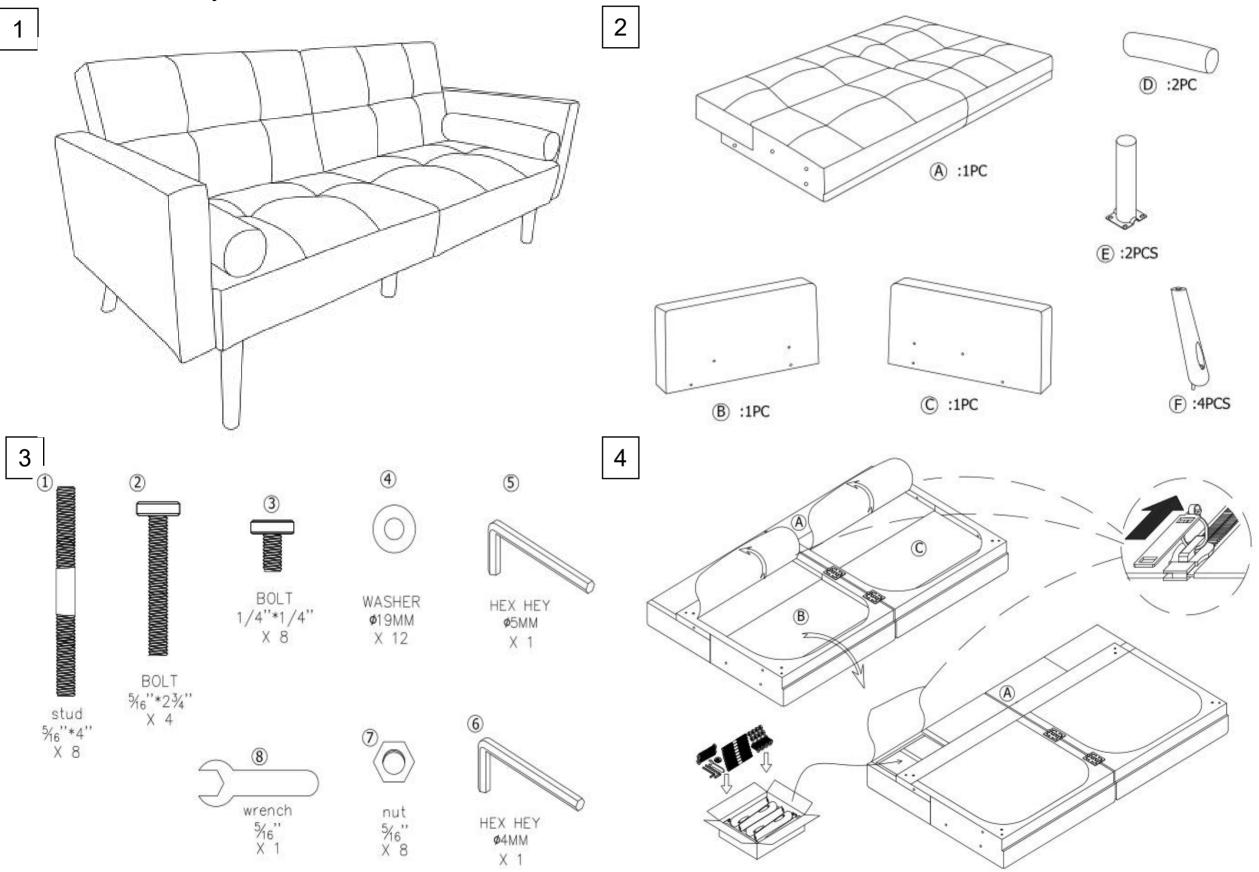

\* This item may require periodic tightening. Part List

| PIECE | DESCRIPTION                        | PICTURE                    | QUANTITY |
|-------|------------------------------------|----------------------------|----------|
| A     | Sofabed                            | 8 m                        | 1X       |
| В     | Armrest left                       | · · ·                      | 1X       |
| С     | Armrest right                      | : .                        | 1X       |
| D     | Pillow                             |                            | 2X       |
| E     | Middle support leg                 |                            | 2X       |
| F     | Leg                                | 6                          | 4X       |
| HW1   | Double teeth screw<br>8x1.63x100mm | (ANNONIA ANNANA)           | 8X       |
| HW2   | Long screw 8x1.63x70mm             |                            | 4X       |
| HW3   | Short screw 6x1.52x6mm             | Danaa                      | 8X       |
| HW4   | Washer 8mm                         | $\bigcirc$                 | 12X      |
| HW5   | Allen wrench                       |                            | 1X       |
| HW6   | Allen wrench (small)               |                            | 1X       |
| HW7   | Nut 8mm                            | $\langle \bigcirc \rangle$ | 8X       |
| HW8   | Open end wronch                    | 2                          | 1X       |