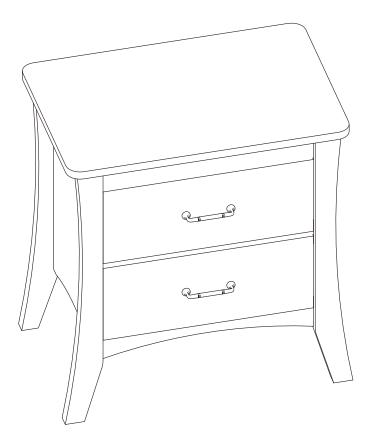

# NIGHT STAND

# **NIGHT STAND**

## -DIMENSIONS-

Width – 23.62" Depth – 15.75" Height – 25.12"