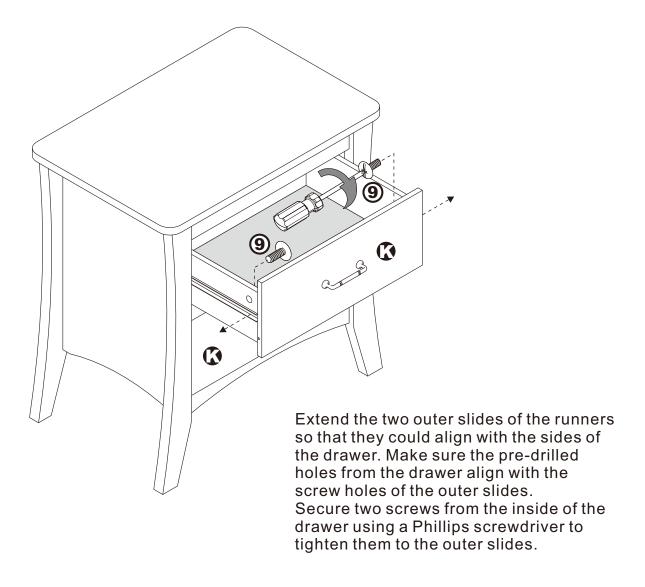

# ASSEMBLY INSTRUCTIONS



# NIGHT STAND

# **NIGHT STAND**



## -DIMENSIONS-

Width – 23.62" Depth – 15.75" Height – 25.12"

# PARTS LIST







X2















**(**€) X2









**©** X1





**(**) X2









**(** X2







# HARDWARE LIST

























**7** X4















# ASSEMBLY INSTRUCTIONS Step 1. 8 3 3 **8** Push runner to see screw holes on the other end 2nd Hole 1

# ASSEMBLY INSTRUCTIONS Step 2. 3 2



# ASSEMBLY INSTRUCTIONS Step 4. 1 1 X2 X2 0 0 0 0 . 🗘 STATISTIC . 6 **(3)** X2

# Step 5.



### **ASSEMBLY IS COMPLETED**

Make sure the product is rested on a flat surface and does not feel loose or wobbly. If it does, double check that the bolts/screws are secured and properly tightened.