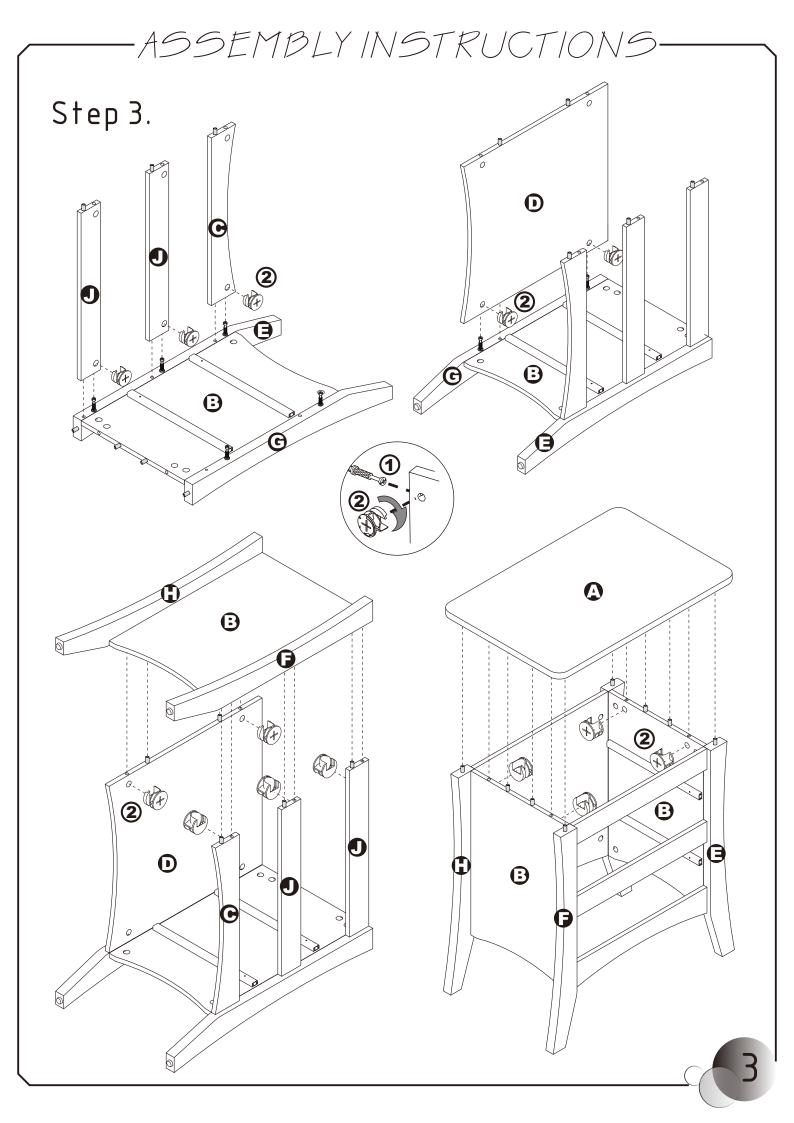

# ASSEMBLY INSTRUCTIONS



# NIGHT STAND

# **NIGHT STAND**



## -DIMENSIONS-

Width – 23.62" Depth – 15.75" Height – 25.12"

# PARTS LIST







X2















**(**€) X2









**©** X1





**(**) X2









**(** X2







# HARDWARE LIST

























**7** X4















# ASSEMBLY INSTRUCTIONS Step 1. 8 3 3 **8** Push runner to see screw holes on the other end 2nd Hole 1

# ASSEMBLY INSTRUCTIONS Step 2. 3 2



# ASSEMBLY INSTRUCTIONS Step 4. 1 1 X2 X2 0 0 0 0 . 🗘 STATISTIC . 6 **(3)** X2

# Step 5.



### **ASSEMBLY IS COMPLETED**

Make sure the product is rested on a flat surface and does not feel loose or wobbly. If it does, double check that the bolts/screws are secured and properly tightened.