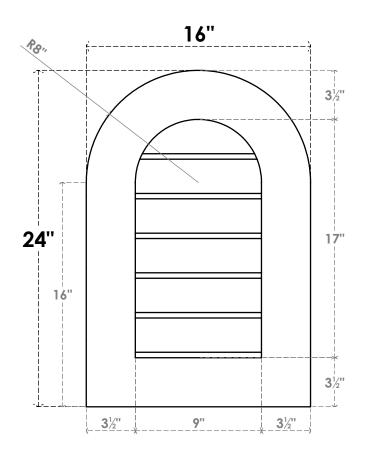

## GVPRT16X2401SN

16"W X 24"H ROUND TOP SURFACE MOUNT PVC GABLE VENT: NON-FUNCTIONAL, W/ 3-1/2"W X 1"P STANDARD FRAME

**FRONT** 

SIDE

LOUVER HEIGHT: 2 7/8"

LOUVER QTY: 6

1. INSTALLATION TO BE COMPLETED IN ACCORDANCE WITH MANUFACTURER'S SPECIFICATIONS. 2. DRAWING MAY NOT BE TO SCALE