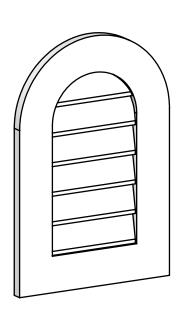

## GVPRT16X2401SN

16"W X 24"H ROUND TOP SURFACE MOUNT PVC GABLE VENT: NON-FUNCTIONAL, W/ 3-1/2"W X 1"P STANDARD FRAME

**FRONT** 

SIDE

LOUVER HEIGHT: 2 7/8"

LOUVER QTY: 6

1. INSTALLATION TO BE COMPLETED IN ACCORDANCE WITH MANUFACTURER'S SPECIFICATIONS. 2. DRAWING MAY NOT BE TO SCALE