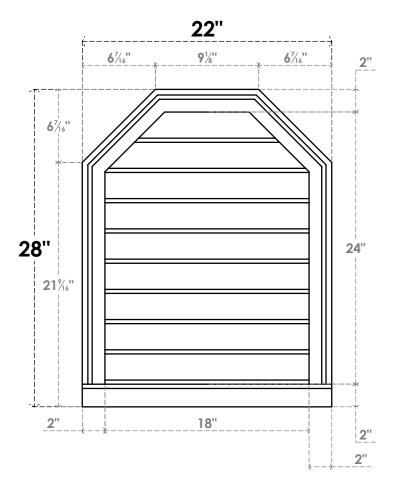

## GVPOT22X2803SN

22"W X 28"H OCTAGONAL TOP SURFACE MOUNT PVC GABLE VENT: NON-FUNCTIONAL, W/ 2"W X 2"P BRICKMOULD SILL FRAME

LOUVER HEIGHT: 2 5/8"

LOUVER QTY: 9

**FRONT** 

SIDE

EKENA MILLWORK 2300 WEST MAIN ST. CLARKSVILLE, TX 75426 TOLL FREE: 866-607-0453 WWW.EKENAMILLWORK.COM