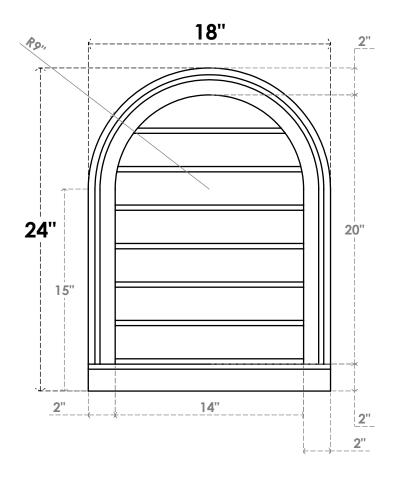

## GVPRT18X2403SN

18"W X 24"H ROUND TOP SURFACE MOUNT PVC GABLE VENT: NON-FUNCTIONAL, W/ 2"W X 2"P **BRICKMOULD SILL FRAME** 

**FRONT** 

SIDE

LOUVER HEIGHT: 2 7/8"

LOUVER QTY: 7

1. INSTALLATION TO BE COMPLETED IN ACCORDANCE WITH MANUFACTURER'S SPECIFICATIONS.
2. DRAWING MAY NOT BE TO SCALE