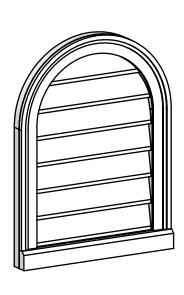

## GVPRT18X2403SN

18"W X 24"H ROUND TOP SURFACE MOUNT PVC GABLE VENT: NON-FUNCTIONAL, W/ 2"W X 2"P **BRICKMOULD SILL FRAME** 

**FRONT** 

SIDE

LOUVER HEIGHT: 2 7/8"

LOUVER QTY: 7

1. INSTALLATION TO BE COMPLETED IN ACCORDANCE WITH MANUFACTURER'S SPECIFICATIONS.
2. DRAWING MAY NOT BE TO SCALE