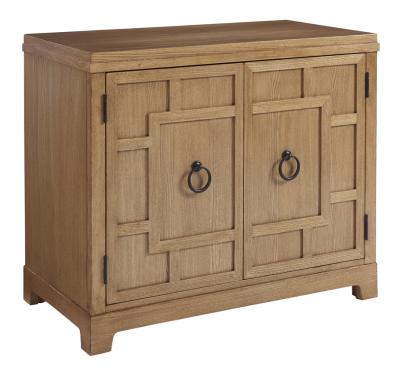

## **Collins Bachelors Chest**

| Item | #-0  | 2N_ | 624 |
|------|------|-----|-----|
| пеш  | #.9. | ZU- | 024 |

| DESCRIPTION | The 38-inch Collins bachelor?s chest features a striking geometric pattern of laser-cut  |
|-------------|------------------------------------------------------------------------------------------|
|             | fretwork on the doors, behind which are two adjustable shelves and grommets for wire     |
|             | management. This silhouette is available in the Sandstone, Sailcloth, Marine or Seaglass |

finishes for a totally custom look.

DIMENSIONS 38W x 20D x 32H in.