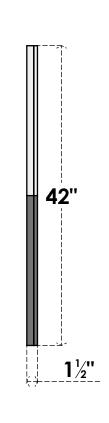

## GVPDI42X4202SF

42"W X 42"H DIAMOND SURFACE MOUNT PVC GABLE VENT: FUNCTIONAL, W/ 2"W X 1-1/2"P **BRICKMOULD FRAME** 

**VENTING AREA: 58.71 SQ IN** 

LOUVER HEIGHT: 2 3/4"

LOUVER QTY: 13

**FRONT** 

SIDE

EKENA MILLWORK 2300 WEST MAIN ST. CLARKSVILLE, TX 75426 TOLL FREE: 866-607-0453 WWW.EKENAMILLWORK.COM