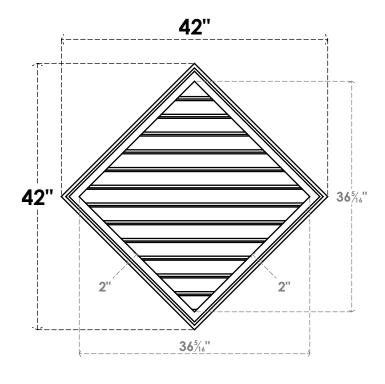

## GVPDI42X4202SF

42"W X 42"H DIAMOND SURFACE MOUNT PVC GABLE VENT: FUNCTIONAL, W/ 2"W X 1-1/2"P **BRICKMOULD FRAME** 

**VENTING AREA: 58.71 SQ IN** 

LOUVER HEIGHT: 2 3/4"

LOUVER QTY: 13

**FRONT** 

SIDE

EKENA MILLWORK 2300 WEST MAIN ST. CLARKSVILLE, TX 75426 TOLL FREE: 866-607-0453 WWW.EKENAMILLWORK.COM