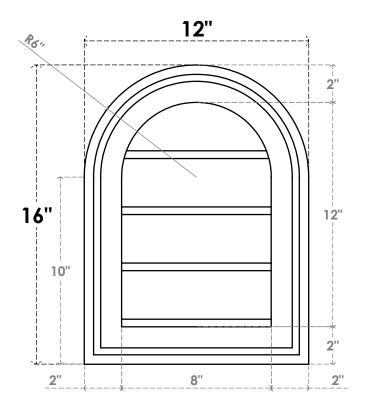

## GVPRT12X1602SN

12"W X 16"H ROUND TOP SURFACE MOUNT PVC GABLE VENT: NON-FUNCTIONAL, W/ 2"W X 1-1/2"P BRICKMOULD FRAME

**FRONT** 

SIDE

LOUVER HEIGHT: 3" LOUVER QTY: 4

- 1. INSTALLATION TO BE COMPLETED IN ACCORDANCE WITH MANUFACTURER'S SPECIFICATIONS. 2. DRAWING MAY NOT BE TO SCALE