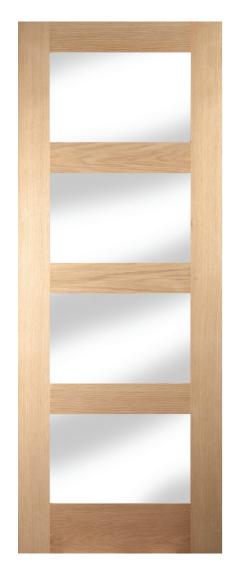

# **SHAKER** 4 LIGHT GLAZED

# **INTERNAL DOOR**

# **Veneer Species:**

American white oak

#### Glazing:

4mm clear toughened with paint & peel film