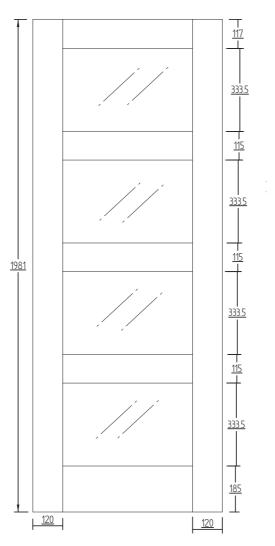

# **SHAKER** 4 LIGHT GLAZED

# **INTERNAL DOOR**





# **SPECIFICATIONS**

# **Veneer Species:**

American white oak

#### **Veneer Thickness:**

0.6mm

# **Edge Lippings:**

15mm American white oak

# **Top & Bottom Lippings:**

15mm American white oak

#### **Panel Thickness:**

12mm Particle board

#### **Profile:**

45deg square

## Stile & Rail Core:

Particle board

# **Construction:**

Tongue & groove joint with dowel and glue

#### Glazing:

4mm clear toughened with paint & peel film

## Packaging:

Shrinkwrap with plastic edge corner protectors.

Branded cardboard corner sleeves to each

long edge.

A4 paper fitting instruction





**10 year guarantee** against manufacturing defects