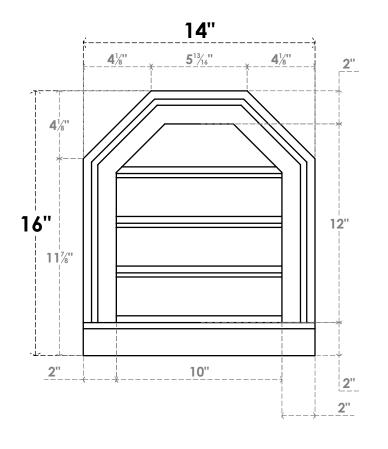

## GVPOT14X1603SF

14"W X 16"H OCTAGONAL TOP SURFACE MOUNT PVC GABLE VENT: FUNCTIONAL, W/ 2"W X 2"P **BRICKMOULD SILL FRAME** 

**VENTING AREA: 7.5 SQ IN** 

LOUVER HEIGHT: 3"

LOUVER QTY: 4

**FRONT** 

SIDE

EKENA MILLWORK 2300 WEST MAIN ST. CLARKSVILLE, TX 75426 TOLL FREE: 866-607-0453 WWW.EKENAMILLWORK.COM