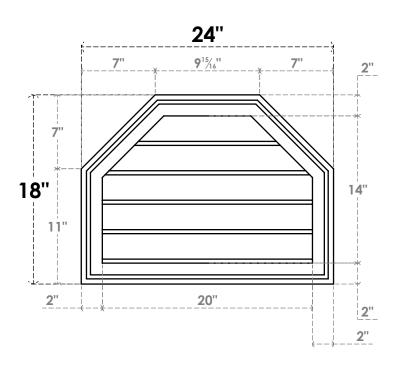

## GVPOT24X1802SN

24"W X 18"H OCTAGONAL TOP SURFACE MOUNT PVC GABLE VENT: NON-FUNCTIONAL, W/ 2"W X 1-1/2"P BRICKMOULD FRAME

**FRONT** 

SIDE

LOUVER HEIGHT: 2 3/4"

LOUVER QTY: 5