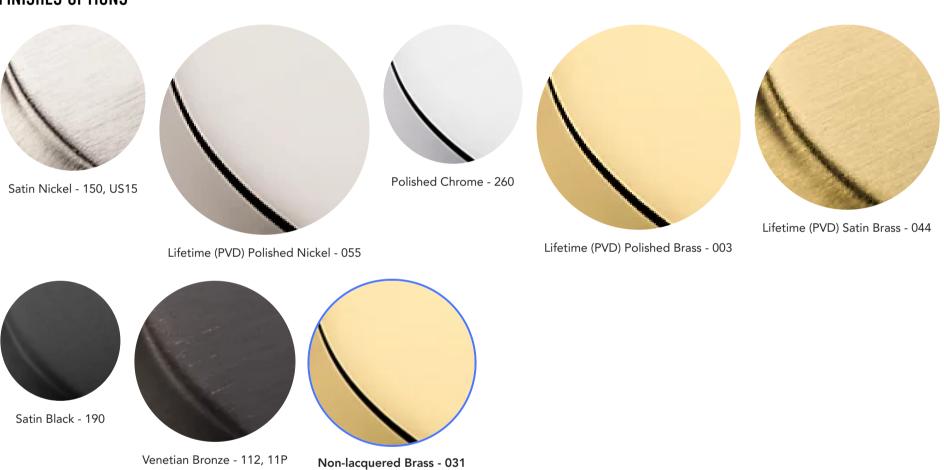

## **SPECIFICATIONS**

STYLE Traditional

CABINET KNOB DIAMETER 1

# 4452 SEVERIN FAYERMAN A KNOB



**ESTATE PORTFOLIO** 

Model Number: 4452.031.BIN

#### **Key Features**

- Severin, the founder of Baldwin, had a vision of craftsmanship, quality, and attention to detail that became engrained within the company DNA. The classic pieces were designed in honor of his legacy.
- Solid brass construction, feeling the difference in quality in every piece of cabinet hardware.
- For those who appreciate the patina that comes with a well-loved vintage piece, Baldwin's living finish Non- Lacquered Brass, allows for natural darkening over time.
- Mounting Hardware included

#### **FINISHES OPTIONS**



all measurements in inches

### **SPECIFICATIONS**

STYLE Traditional

CABINET KNOB DIAMETER 1