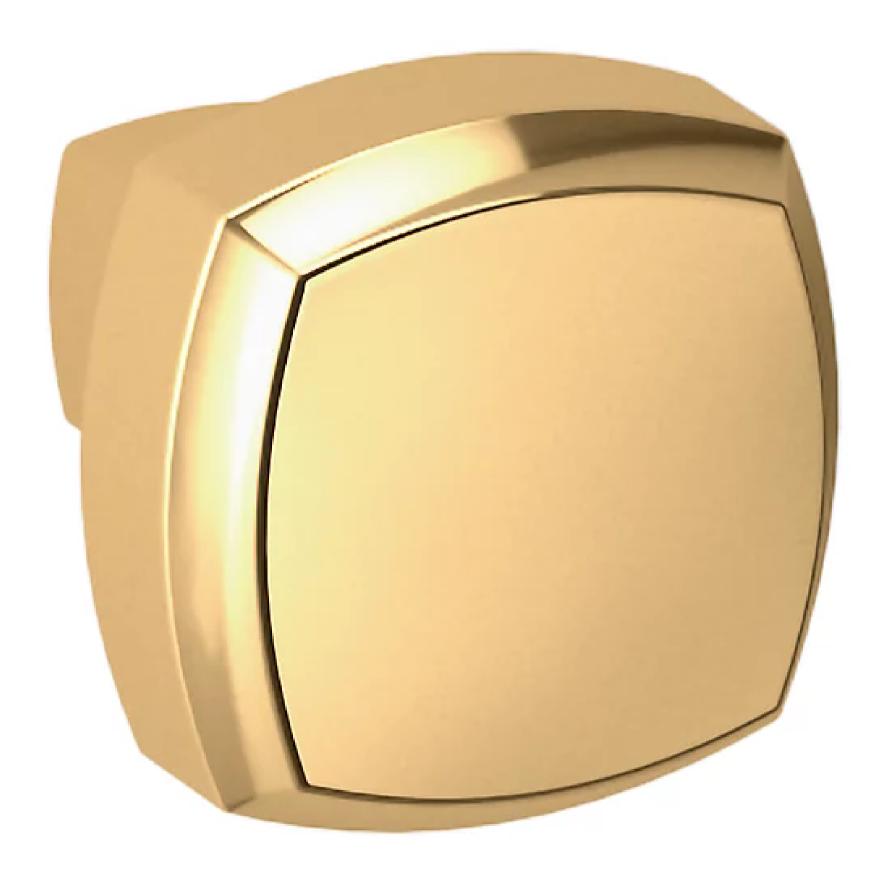

# 4452 SEVERIN FAYERMAN A KNOB

**ESTATE PORTFOLIO** 

Model Number: 4452.031.BIN

#### **Key Features**

- Severin, the founder of Baldwin, had a vision of craftsmanship, quality, and attention to detail that became engrained within the company DNA. The classic pieces were designed in honor of his legacy.
- Solid brass construction, feeling the difference in quality in every piece of cabinet hardware.
- For those who appreciate the patina that comes with a well-loved vintage piece, Baldwin's living finish Non- Lacquered Brass, allows for natural darkening over time.
- Mounting Hardware included