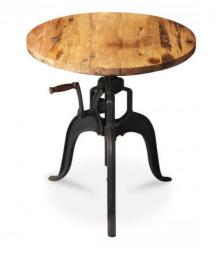

## HALL/PUB TABLE

This industrial styled table is reminiscent of an ice cream churn from yesteryear, the crank handle adjusts the tabletop height for great convenience and flexibility. The base is crafted from solid iron, and it features a distressed recycled wood top.

## DETAILS

| DIMENSIONS:         | 30Diam. x 30-1/2-43H |                  |                     |
|---------------------|----------------------|------------------|---------------------|
| FINISH NAME:        | Metalworks           | SHIPPING WEIGHT: | 76.00               |
| FINISH DISTRESSING: | Υ                    | CUBES:           | 12.80               |
| ASSEMBLY:           | K.D.                 | MATERIALS:       | Iron, Recycled wood |
| SHIPPING METHOD:    | LTL                  |                  |                     |