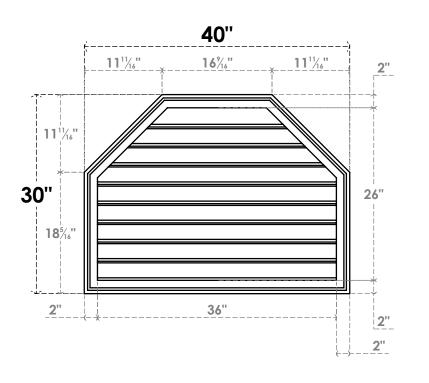

## GVPOT40X3002SF

40"W X 30"H OCTAGONAL TOP SURFACE MOUNT PVC GABLE VENT: FUNCTIONAL, W/ 2"W X 1-1/2"P BRICKMOULD FRAME

**VENTING AREA: 64.85 SQ IN** LOUVER HEIGHT: 2 7/8"

LOUVER QTY: 9

**FRONT** 

**NOTES** 