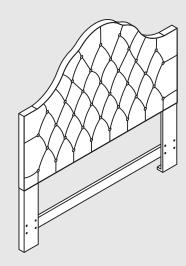

## FULL / QUEEN HEADBOARD



## **ADULT ASSEMBLY REQUIRED**

If you are missing any parts or have any questions regarding assembly, do not return this item to the retailers store. Please call our toll-free customer service number and have this assembly manual open to the parts list ready to provide the model name, and part name or number.



This product may contain small components, please ensure they are kept away from small children.

## **ASSEMBLY INSTRUCTIONS**



## PARTS AND HARDWARE

Avoid using sharp objects such as a knife to cut open packing as you may accidentally damage the upholstery.







B. Connector 2x



C. Shim 24x



D. Spring 24x



E. Wrench 1x



F. Headboard 1x



G. Foot Connector 1x



H. 1" Bolt 4x



I. Foot 2x