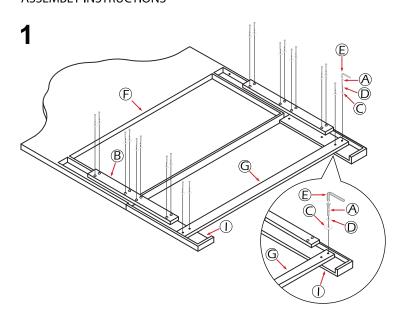

## **ASSEMBLY INSTRUCTIONS**

## PARTS AND HARDWARE

Avoid using sharp objects such as a knife to cut open packing as you may accidentally damage the upholstery.

B. Connector 2x

C. Shim 24x

D. Spring 24x

E. Wrench 1x

F. Headboard 1x

G. Foot Connector 1x

H. 1" Bolt 4x

I. Foot 2x