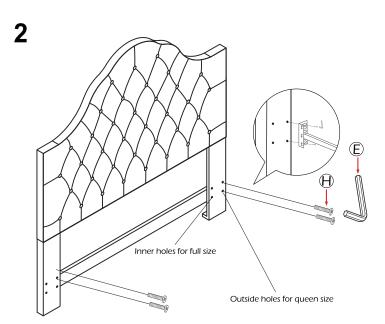

## PARTS AND HARDWARE

Avoid using sharp objects such as a knife to cut open packing as you may accidentally damage the upholstery.

B. Connector 2x

C. Shim 24x

D. Spring 24x

E. Wrench 1x

F. Headboard 1x

G. Foot Connector 1x

H. 1" Bolt 4x

I. Foot 2x