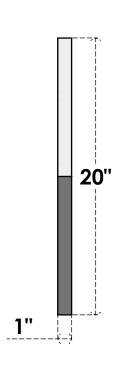

## GVPDI20X2001SF

20"W X 20"H DIAMOND SURFACE MOUNT PVC GABLE VENT: FUNCTIONAL, W/ 3-1/2"W X 1"P STANDARD FRAME

**VENTING AREA: 5.05 SQ IN** 

LOUVER HEIGHT: 2 1/2"

LOUVER QTY: 4

**FRONT** 

SIDE

EKENA MILLWORK 2300 WEST MAIN ST. CLARKSVILLE, TX 75426 TOLL FREE: 866-607-0453 WWW.EKENAMILLWORK.COM