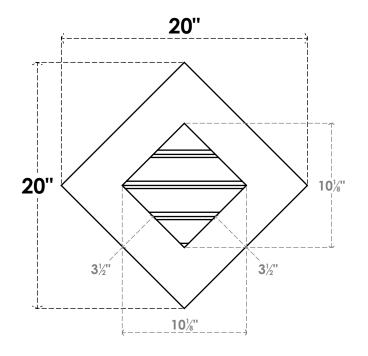

## GVPDI20X2001SF

20"W X 20"H DIAMOND SURFACE MOUNT PVC GABLE VENT: FUNCTIONAL, W/ 3-1/2"W X 1"P STANDARD FRAME

**VENTING AREA: 5.05 SQ IN** 

LOUVER HEIGHT: 2 1/2"

LOUVER QTY: 4

**FRONT** 

SIDE

EKENA MILLWORK 2300 WEST MAIN ST. CLARKSVILLE, TX 75426 TOLL FREE: 866-607-0453 WWW.EKENAMILLWORK.COM