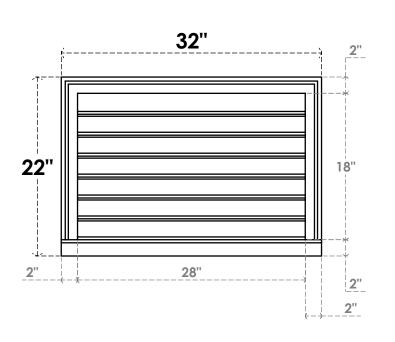

## **GVPVE32X2203SF**

32"W X 22"H RECTANGLE SURFACE MOUNT PVC GABLE VENT: FUNCTIONAL, W/ 2"W X 2"P **BRICKMOULD SILL FRAME** 

**VENTING AREA: 42 SQ IN** LOUVER HEIGHT: 2 5/8"

LOUVER QTY: 7

**FRONT** 

SIDE

EKENA MILLWORK 2300 WEST MAIN ST. CLARKSVILLE, TX 75426 TOLL FREE: 866-607-0453 WWW.EKENAMILLWORK.COM