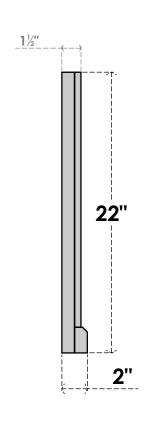

## **GVPVE32X2203SF**

32"W X 22"H RECTANGLE SURFACE MOUNT PVC GABLE VENT: FUNCTIONAL, W/ 2"W X 2"P **BRICKMOULD SILL FRAME** 

**VENTING AREA: 42 SQ IN** LOUVER HEIGHT: 2 5/8"

LOUVER QTY: 7

**FRONT** 

SIDE

EKENA MILLWORK 2300 WEST MAIN ST. CLARKSVILLE, TX 75426 TOLL FREE: 866-607-0453 WWW.EKENAMILLWORK.COM