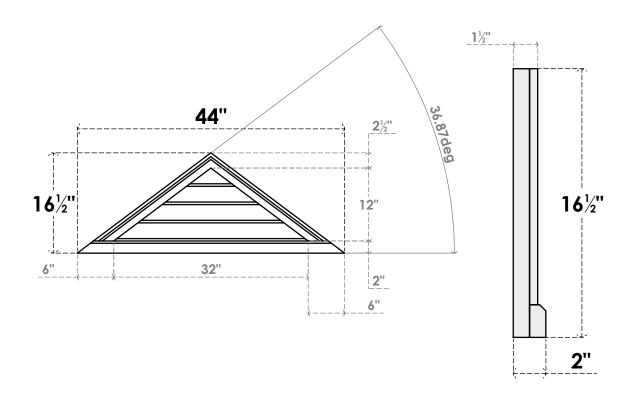

## GVPTR44X1703SN

44"W X 16-1/2"H TRIANGLE SURFACE MOUNT PVC GABLE VENT 9/12 PITCH: NON-FUNCTIONAL, W/ 2"W X 2"P BRICKMOULD SILL FRAME

**FRONT** 

SIDE

LOUVER HEIGHT: 3" LOUVER QTY: 4

1. INSTALLATION TO BE COMPLETED IN ACCORDANCE WITH MANUFACTURER'S SPECIFICATIONS. 2. DRAWING MAY NOT BE TO SCALE

3. THIS DRAWING IS INTENDED FOR DESIGN AND PLANNING PURPOSES ONLY.

4. ALL INFORMATION CONTAINED HEREIN WAS CURRENT AT THE TIME OF DEVELOPMENT BUT MUST BE REVIEWED AND APPROVED BY THE PRODUCT MANUFACTURER TO BE CONSIDERED ACCURATE.

5. ARCHITECTURAL GRADE PVC PRODUCTS ARE MADE FROM EXPANDED CELLULAR PVC AND COME NATURALLY WHITE BUT MAY BE

**PAINTED** 

EKENA MILLWORK 2300 WEST MAIN ST. CLARKSVILLE, TX 75426 TOLL FREE: 866-607-0453 WWW.EKENAMILLWORK.COM