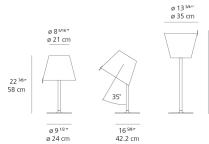

#### Materials =

- Base in painted zamac
- Stem in painted aluminum
- Diffuser in silk satin fabric on a plastic frame

Features & Accessories

• Adjustable diffuser into three different positions

#### Dimensions =

Light distribution =