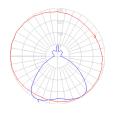

#### Dimensions =

Light distribution =

#### Direct/Indirect

Red = Max Cd. Through Vertical plane Blue = Max Cd. Through Horizontal plane Luminaire weight 7.05 lbs / 3.2 kg