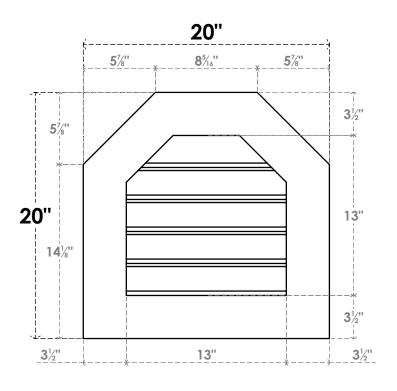

## GVPOT20X2001SF

20"W X 20"H OCTAGONAL TOP SURFACE MOUNT PVC GABLE VENT: FUNCTIONAL, W/ 3-1/2"W X 1"P STANDARD FRAME

**VENTING AREA: 12.4 SQ IN** LOUVER HEIGHT: 2 5/8"

LOUVER QTY: 5

**FRONT** 

SIDE

EKENA MILLWORK 2300 WEST MAIN ST. CLARKSVILLE, TX 75426