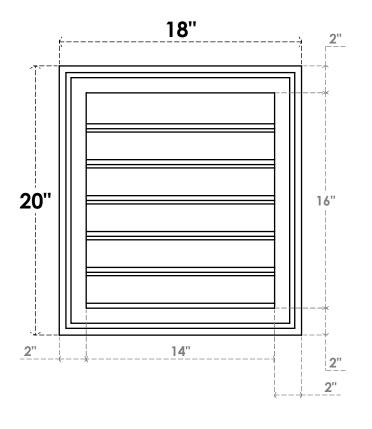

## **GVPVE18X2002SF**

18"W X 20"H RECTANGLE SURFACE MOUNT PVC GABLE VENT: FUNCTIONAL, W/ 2"W X 1-1/2"P **BRICKMOULD FRAME** 

**VENTING AREA: 17.5 SQ IN** 

LOUVER HEIGHT: 2 5/8"

LOUVER QTY: 6

**FRONT** 

SIDE