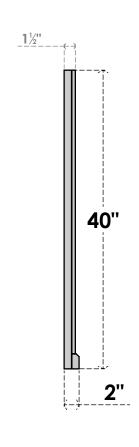

## **GVPVE38X4003SF**

38"W X 40"H RECTANGLE SURFACE MOUNT PVC GABLE VENT: FUNCTIONAL, W/ 2"W X 2"P **BRICKMOULD SILL FRAME** 

**VENTING AREA: 102 SQ IN** LOUVER HEIGHT: 2 3/4"

LOUVER QTY: 13

**FRONT** 

SIDE