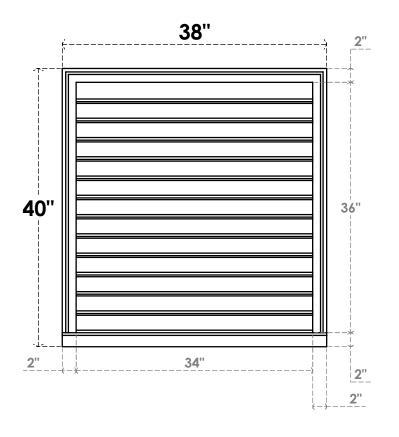

## **GVPVE38X4003SF**

38"W X 40"H RECTANGLE SURFACE MOUNT PVC GABLE VENT: FUNCTIONAL, W/ 2"W X 2"P **BRICKMOULD SILL FRAME** 

**VENTING AREA: 102 SQ IN** LOUVER HEIGHT: 2 3/4"

LOUVER QTY: 13

**FRONT** 

SIDE