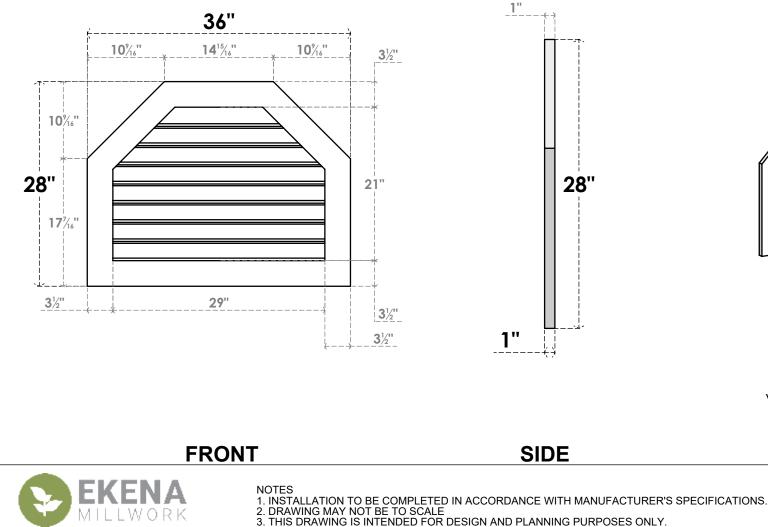

## GVPOT36X2801SF

36"W X 28"H OCTAGONAL TOP SURFACE MOUNT PVC GABLE VENT: FUNCTIONAL, W/ 3-1/2"W X **1"P STANDARD FRAME** 

VENTING AREA: 45.88 SQ IN LOUVER HEIGHT: 2 5/8" LOUVER QTY: 8

**EKENA MILLWORK** 2300 WEST MAIN ST. CLARKSVILLE, TX 75426